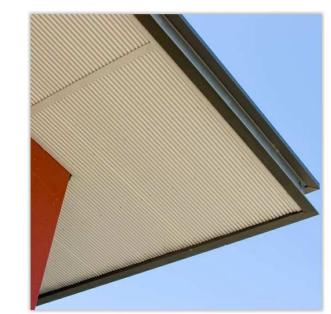

PROJECT

**COWRA HOSPITAL** REDEVELOPMENT 64 LIVERPOOL STREET COWRA, NSW

**DESIGN DEVELOPMENT** 

DRAWN SCALE

SHEET SIZE ORIGIN DATE 07/26/22

DESCRIPTION SHADOW DIAGRAMS

PROFILE METAL ROOFING - LIGHT COLOUR

PERFORATED METAL PRIVACY SCREENS. OFF WHITE "SURFMIST" SCREENS 20% REDUCTIONS

ROOF SOFFIT & FASCIA

UPPER LEVEL EXTERNAL WALL FINISH: COLORBOND 45mm SNAPLOCK IN

DARK GREY CFC- THROUGH BODYCOLOURED

CONCRETE COLUMNS - INORGANIC PAINT FINISH

TERRACE WALLS PAINTED SURFMIST.

This drawing should be read in conjunction with all relevant contracts, specifications and drawings. Dimensions are in millimetres. Levels are metres. Do not scale off drawings. Use figured dimensions only. Check dimensions on Site. Report discrepancies immediately.