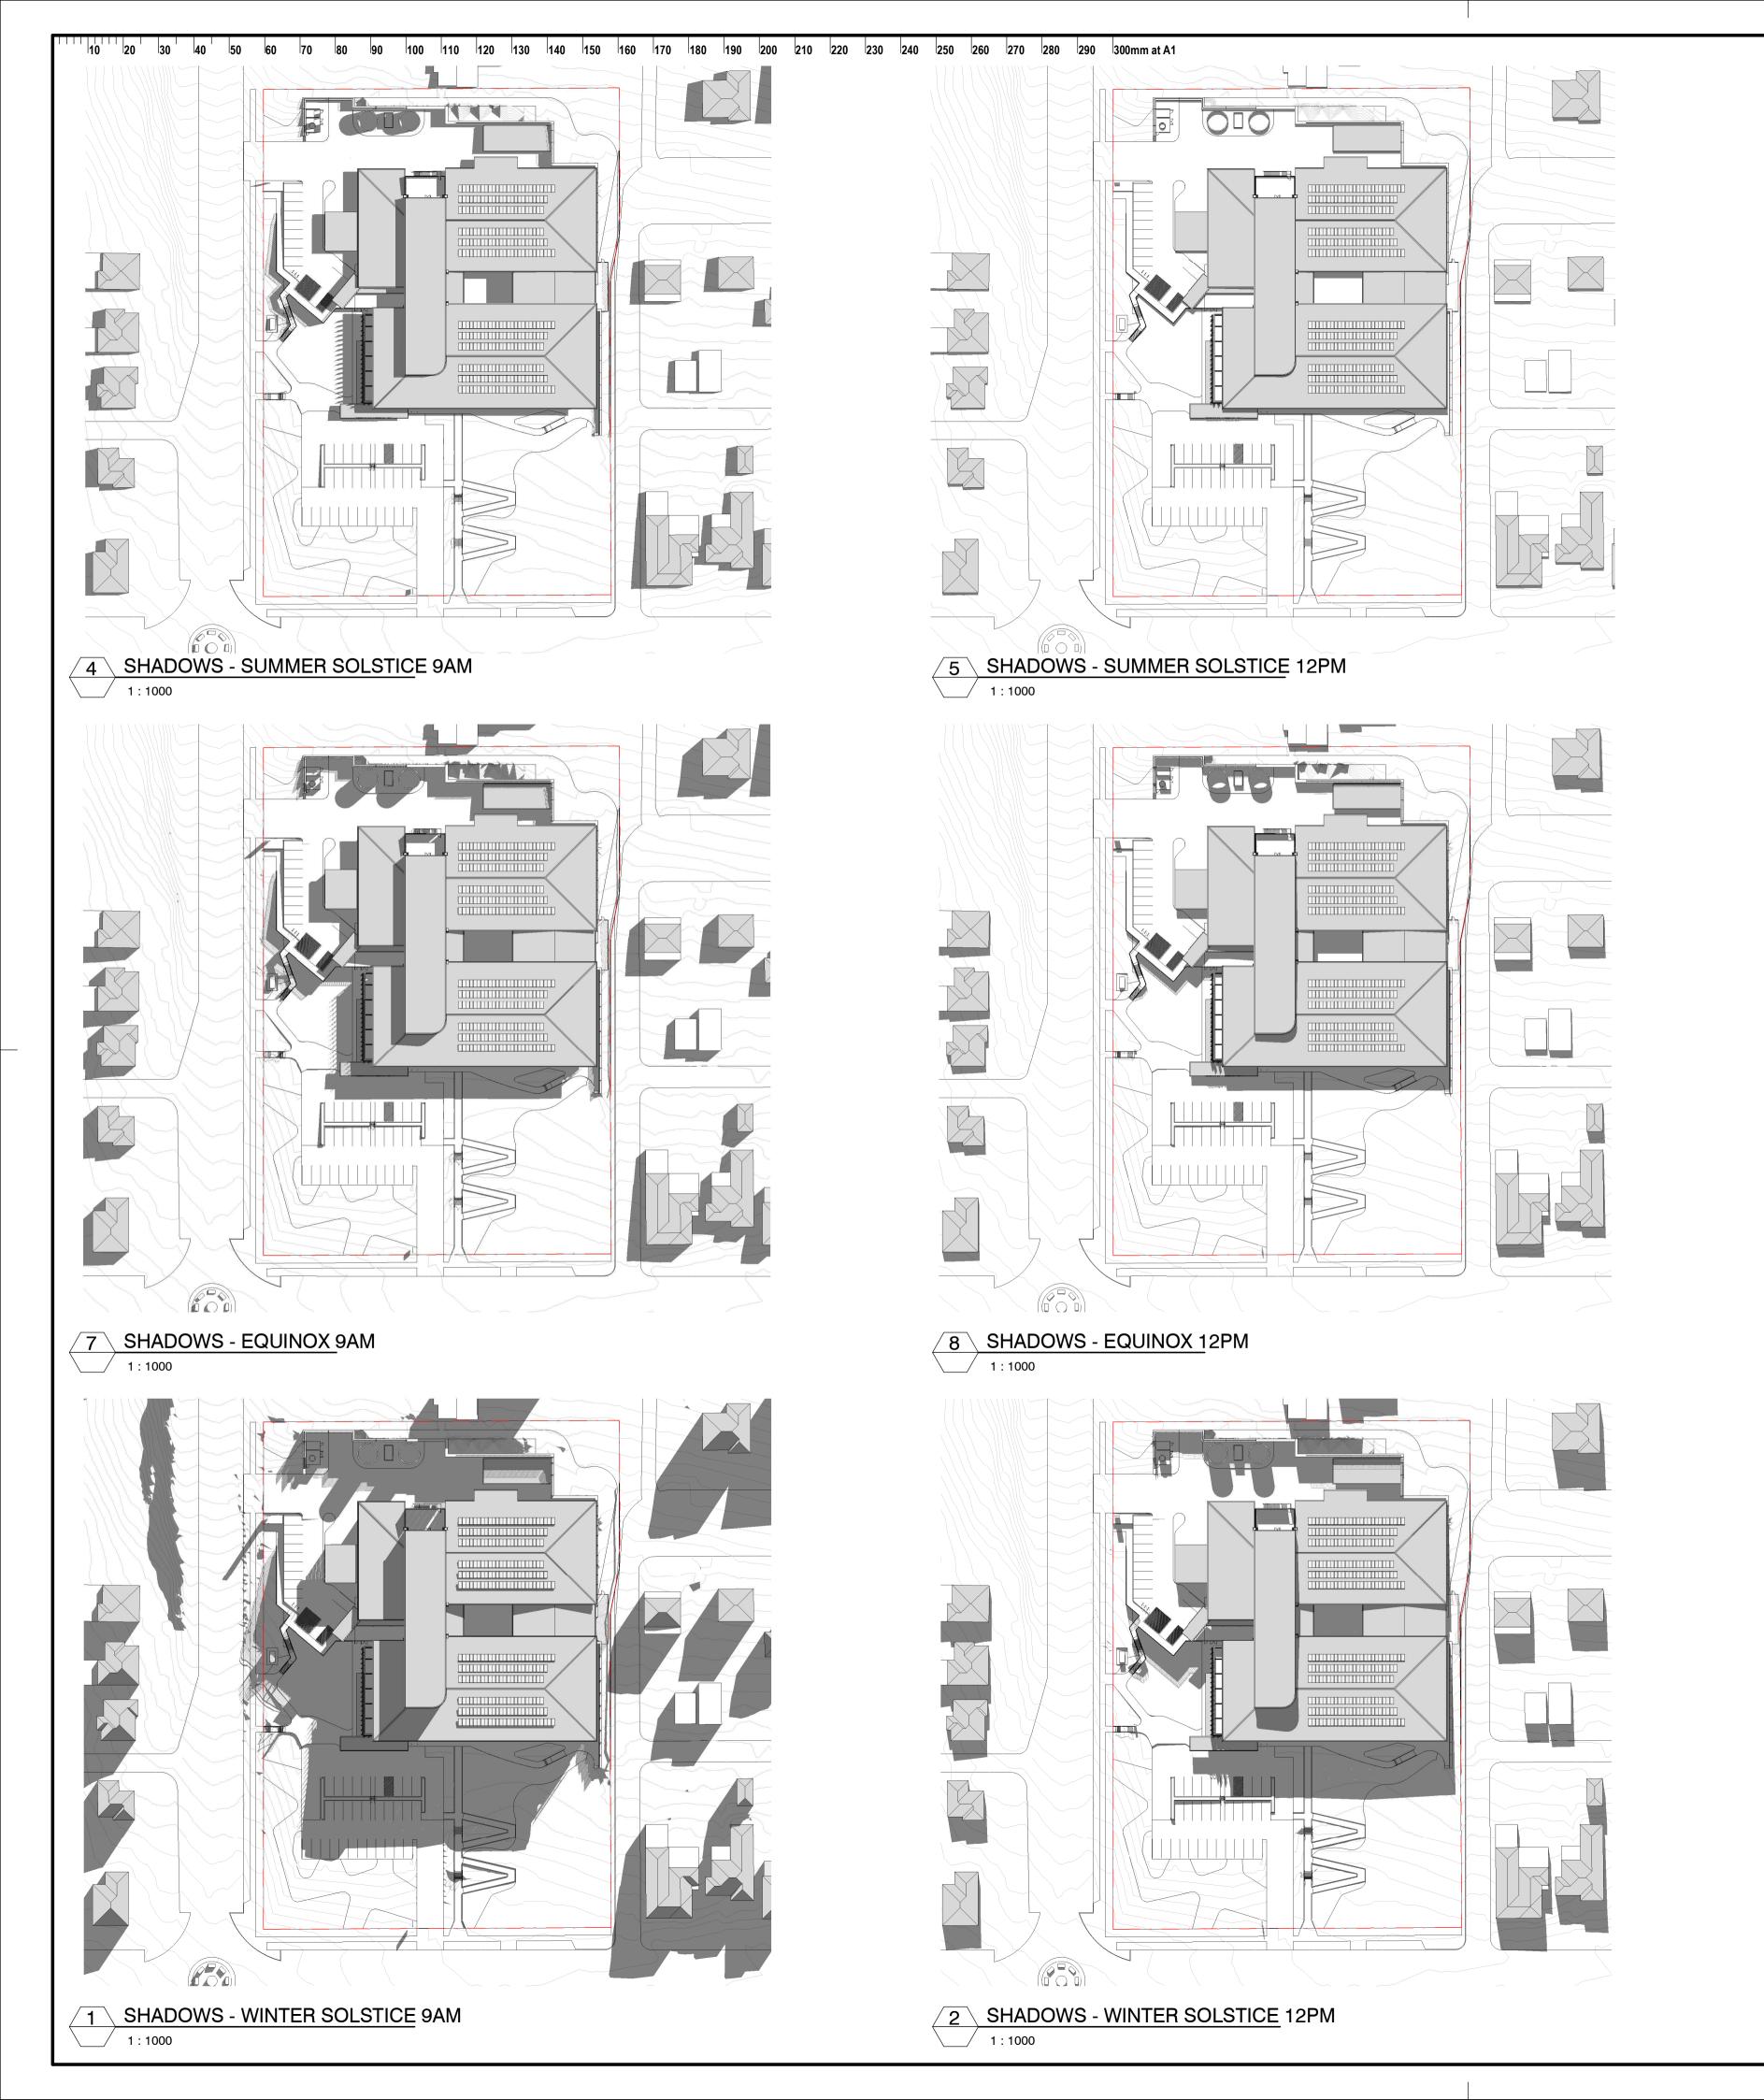

COWRA HOSPITAL REDEVELOPMENT 64 LIVERPOOL STREET COWRA, NSW

DESIGN DEVELOPMENT

SHEET SIZE ORIGIN DATE 08/01/22 **Author** 

DESCRIPTION

**BUILDING MATERIALITY** 

PROJECT No DRAWING No REVISION

130734-DJRD-AR-REF 60