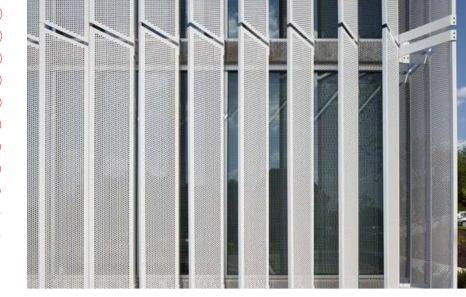

PROJECT

**COWRA HOSPITAL** REDEVELOPMENT 64 LIVERPOOL STREET COWRA, NSW

**DESIGN DEVELOPMENT** 

DRAWN SCALE

SHEET SIZE ORIGIN DATE 07/26/22

DESCRIPTION SHADOW DIAGRAMS

PROFILE METAL ROOFING - LIGHT COLOUR

PERFORATED METAL PRIVACY SCREENS. OFF WHITE "SURFMIST" SCREENS 20% REDUCTIONS