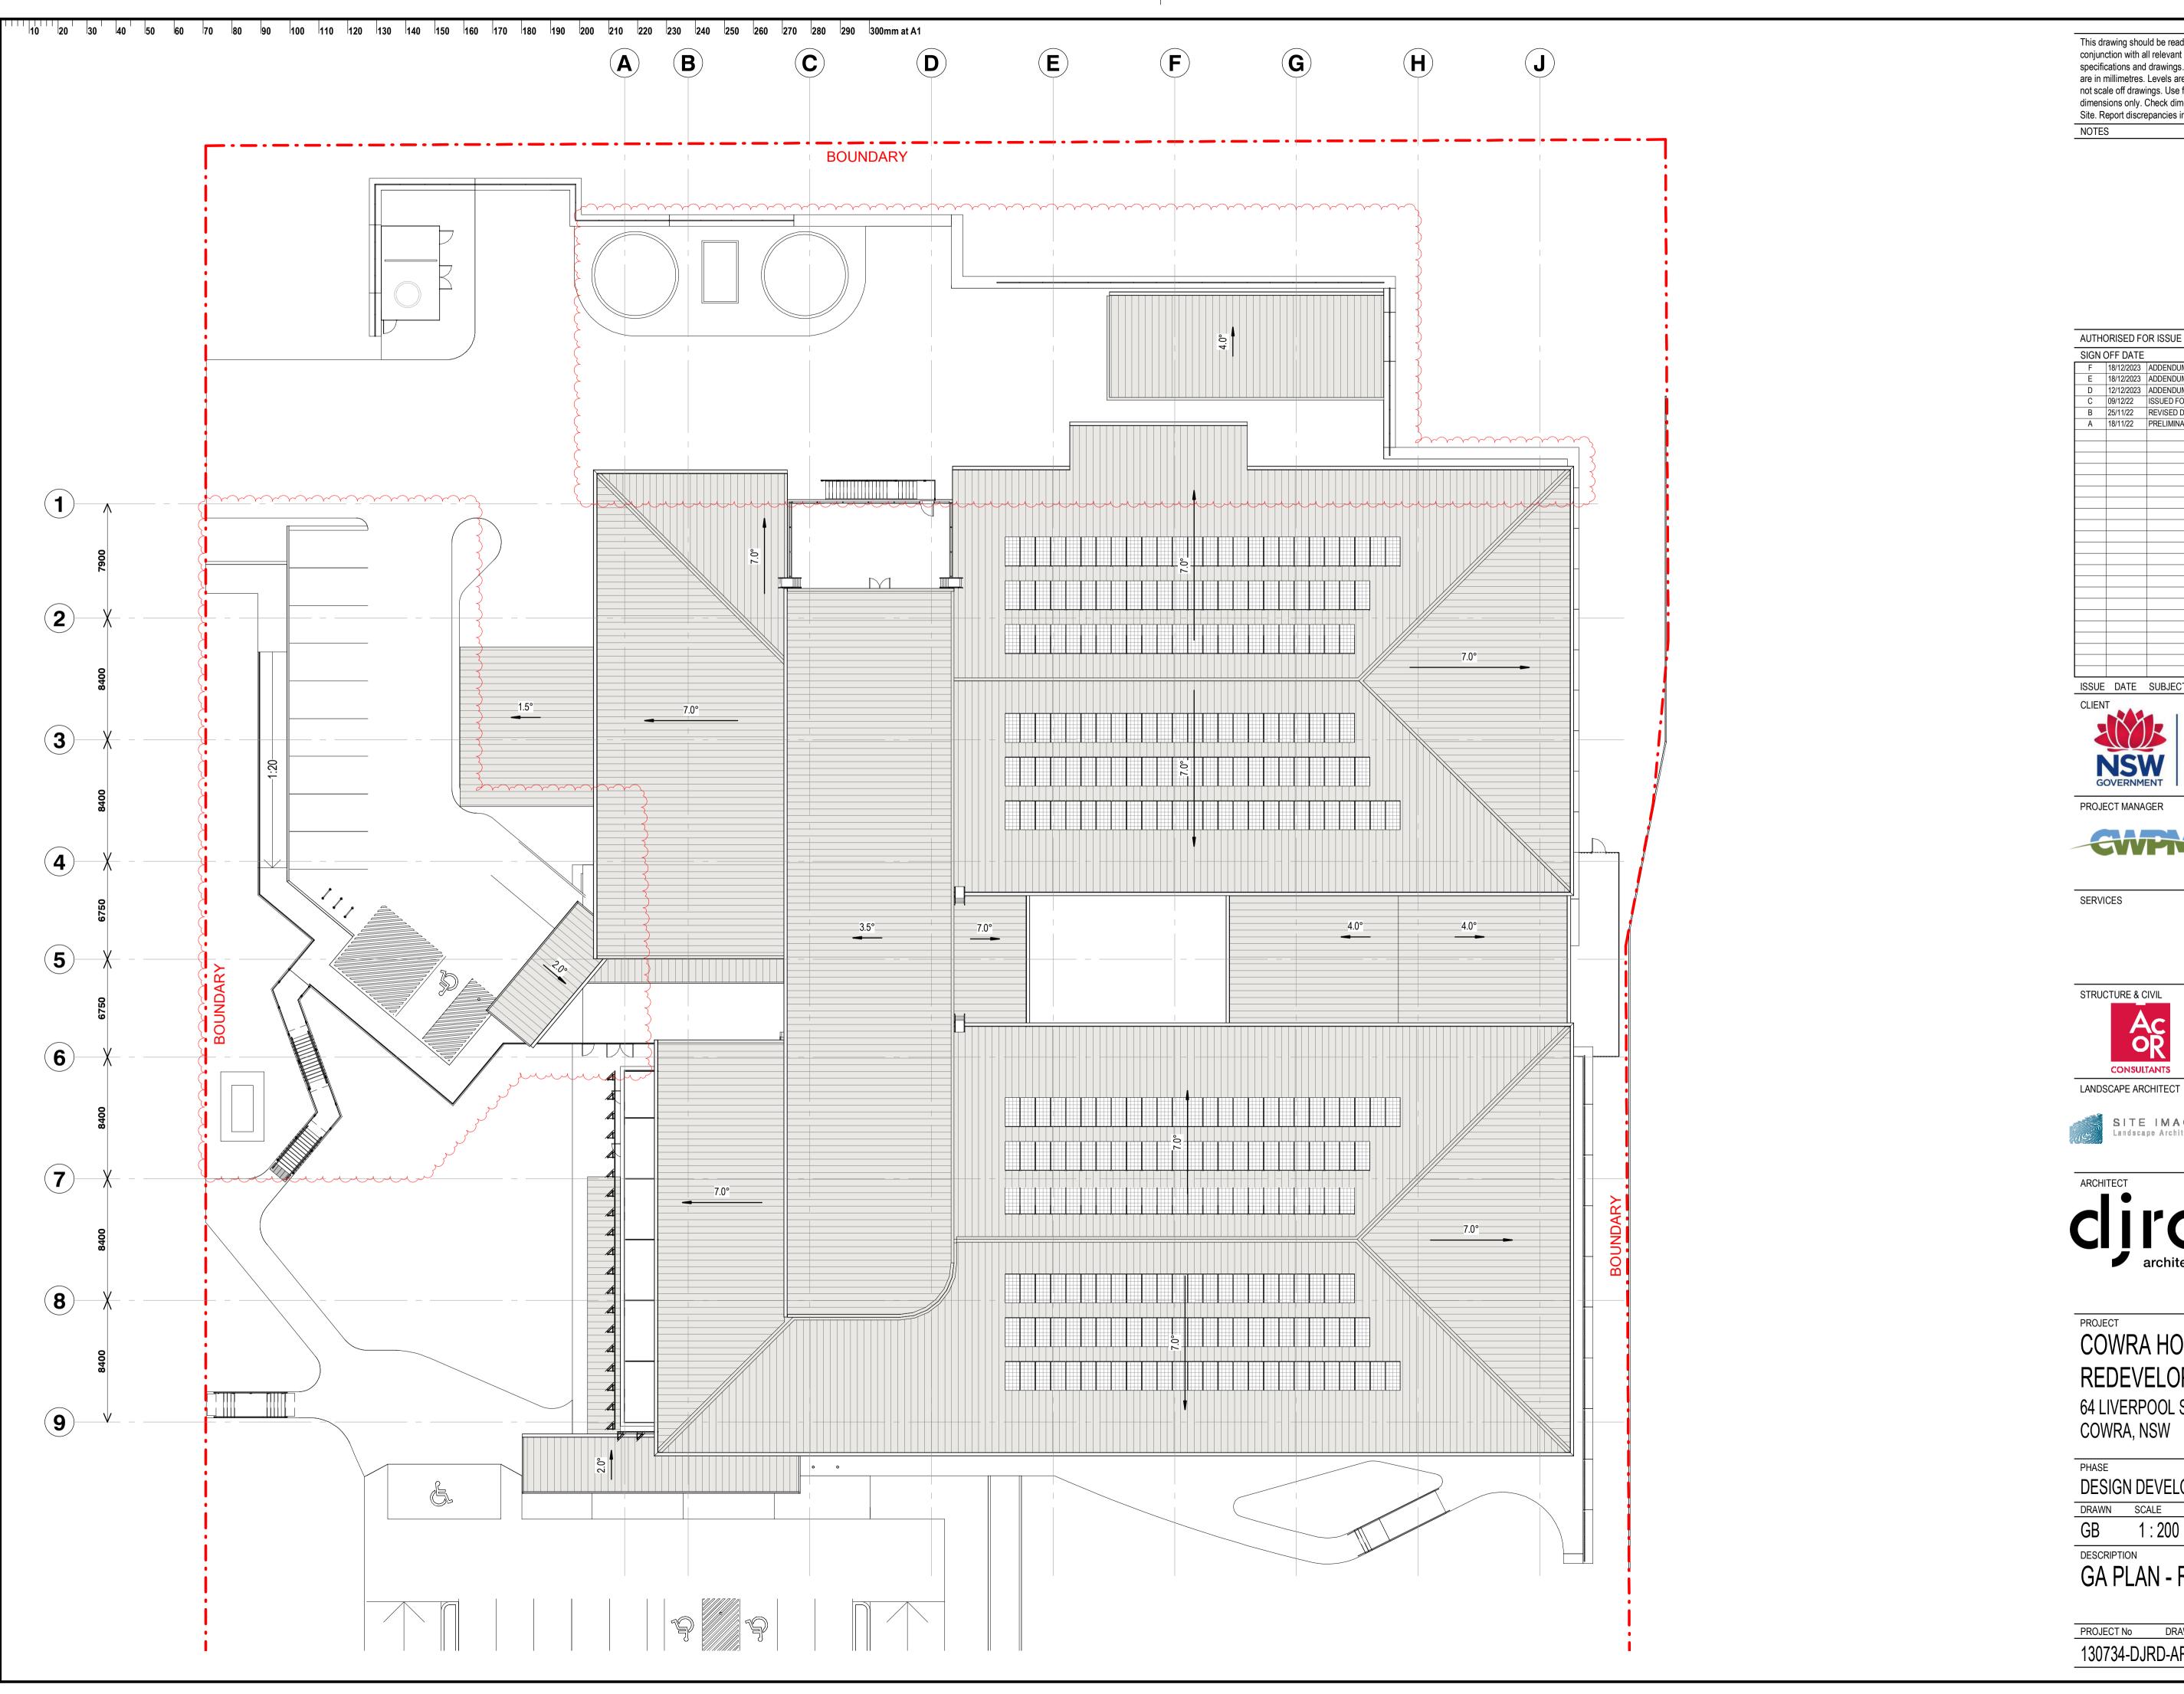

NOTES

SITE PLAN LEGEND

TREES - REFER LANDSCAPE PLAN

EXISTING SURROUNDING BUILDING

MAIN ENTRY TO FRONT OF HOUSE

RETAINING WALL — 5.5 METER SETBACK

SITE BOUNDARY SIGNAGE AND WAYFINDING. REFER TO DWG *REF* 70 FOR DETAILS