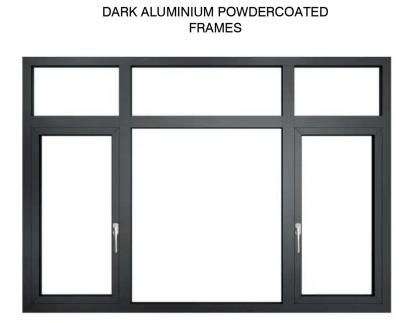

PROJECT

**COWRA HOSPITAL** REDEVELOPMENT 64 LIVERPOOL STREET COWRA, NSW

**DESIGN DEVELOPMENT** 

DRAWN SCALE

SHEET SIZE ORIGIN DATE 07/26/22

DESCRIPTION SHADOW DIAGRAMS

PROFILE METAL ROOFING - LIGHT COLOUR

PERFORATED METAL PRIVACY SCREENS. OFF WHITE "SURFMIST" SCREENS 20% REDUCTIONS

ROOF SOFFIT & FASCIA

UPPER LEVEL EXTERNAL WALL FINISH: COLORBOND 45mm SNAPLOCK IN

DARK GREY CFC- THROUGH BODYCOLOURED

CONCRETE COLUMNS - INORGANIC PAINT FINISH

TERRACE WALLS PAINTED SURFMIST.

This drawing should be read in conjunction with all relevant contracts, specifications and drawings. Dimensions are in millimetres. Levels are metres. Do not scale off drawings. Use figured dimensions only. Check dimensions on Site. Report discrepancies immediately.