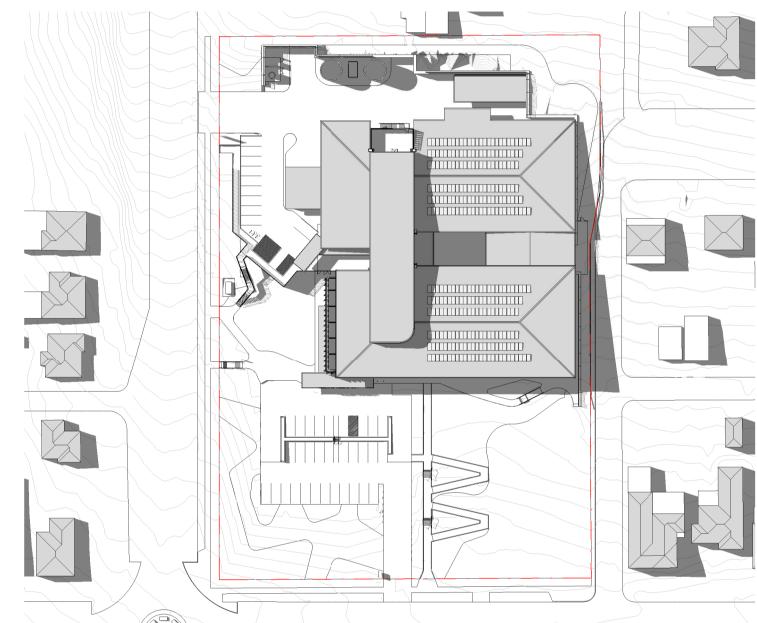

COWRA HOSPITAL REDEVELOPMENT 64 LIVERPOOL STREET COWRA, NSW

DESIGN DEVELOPMENT

SHEET SIZE ORIGIN DATE 08/01/22 **Author** 

DESCRIPTION

**BUILDING MATERIALITY** 

PROJECT No DRAWING No REVISION

130734-DJRD-AR-REF 60