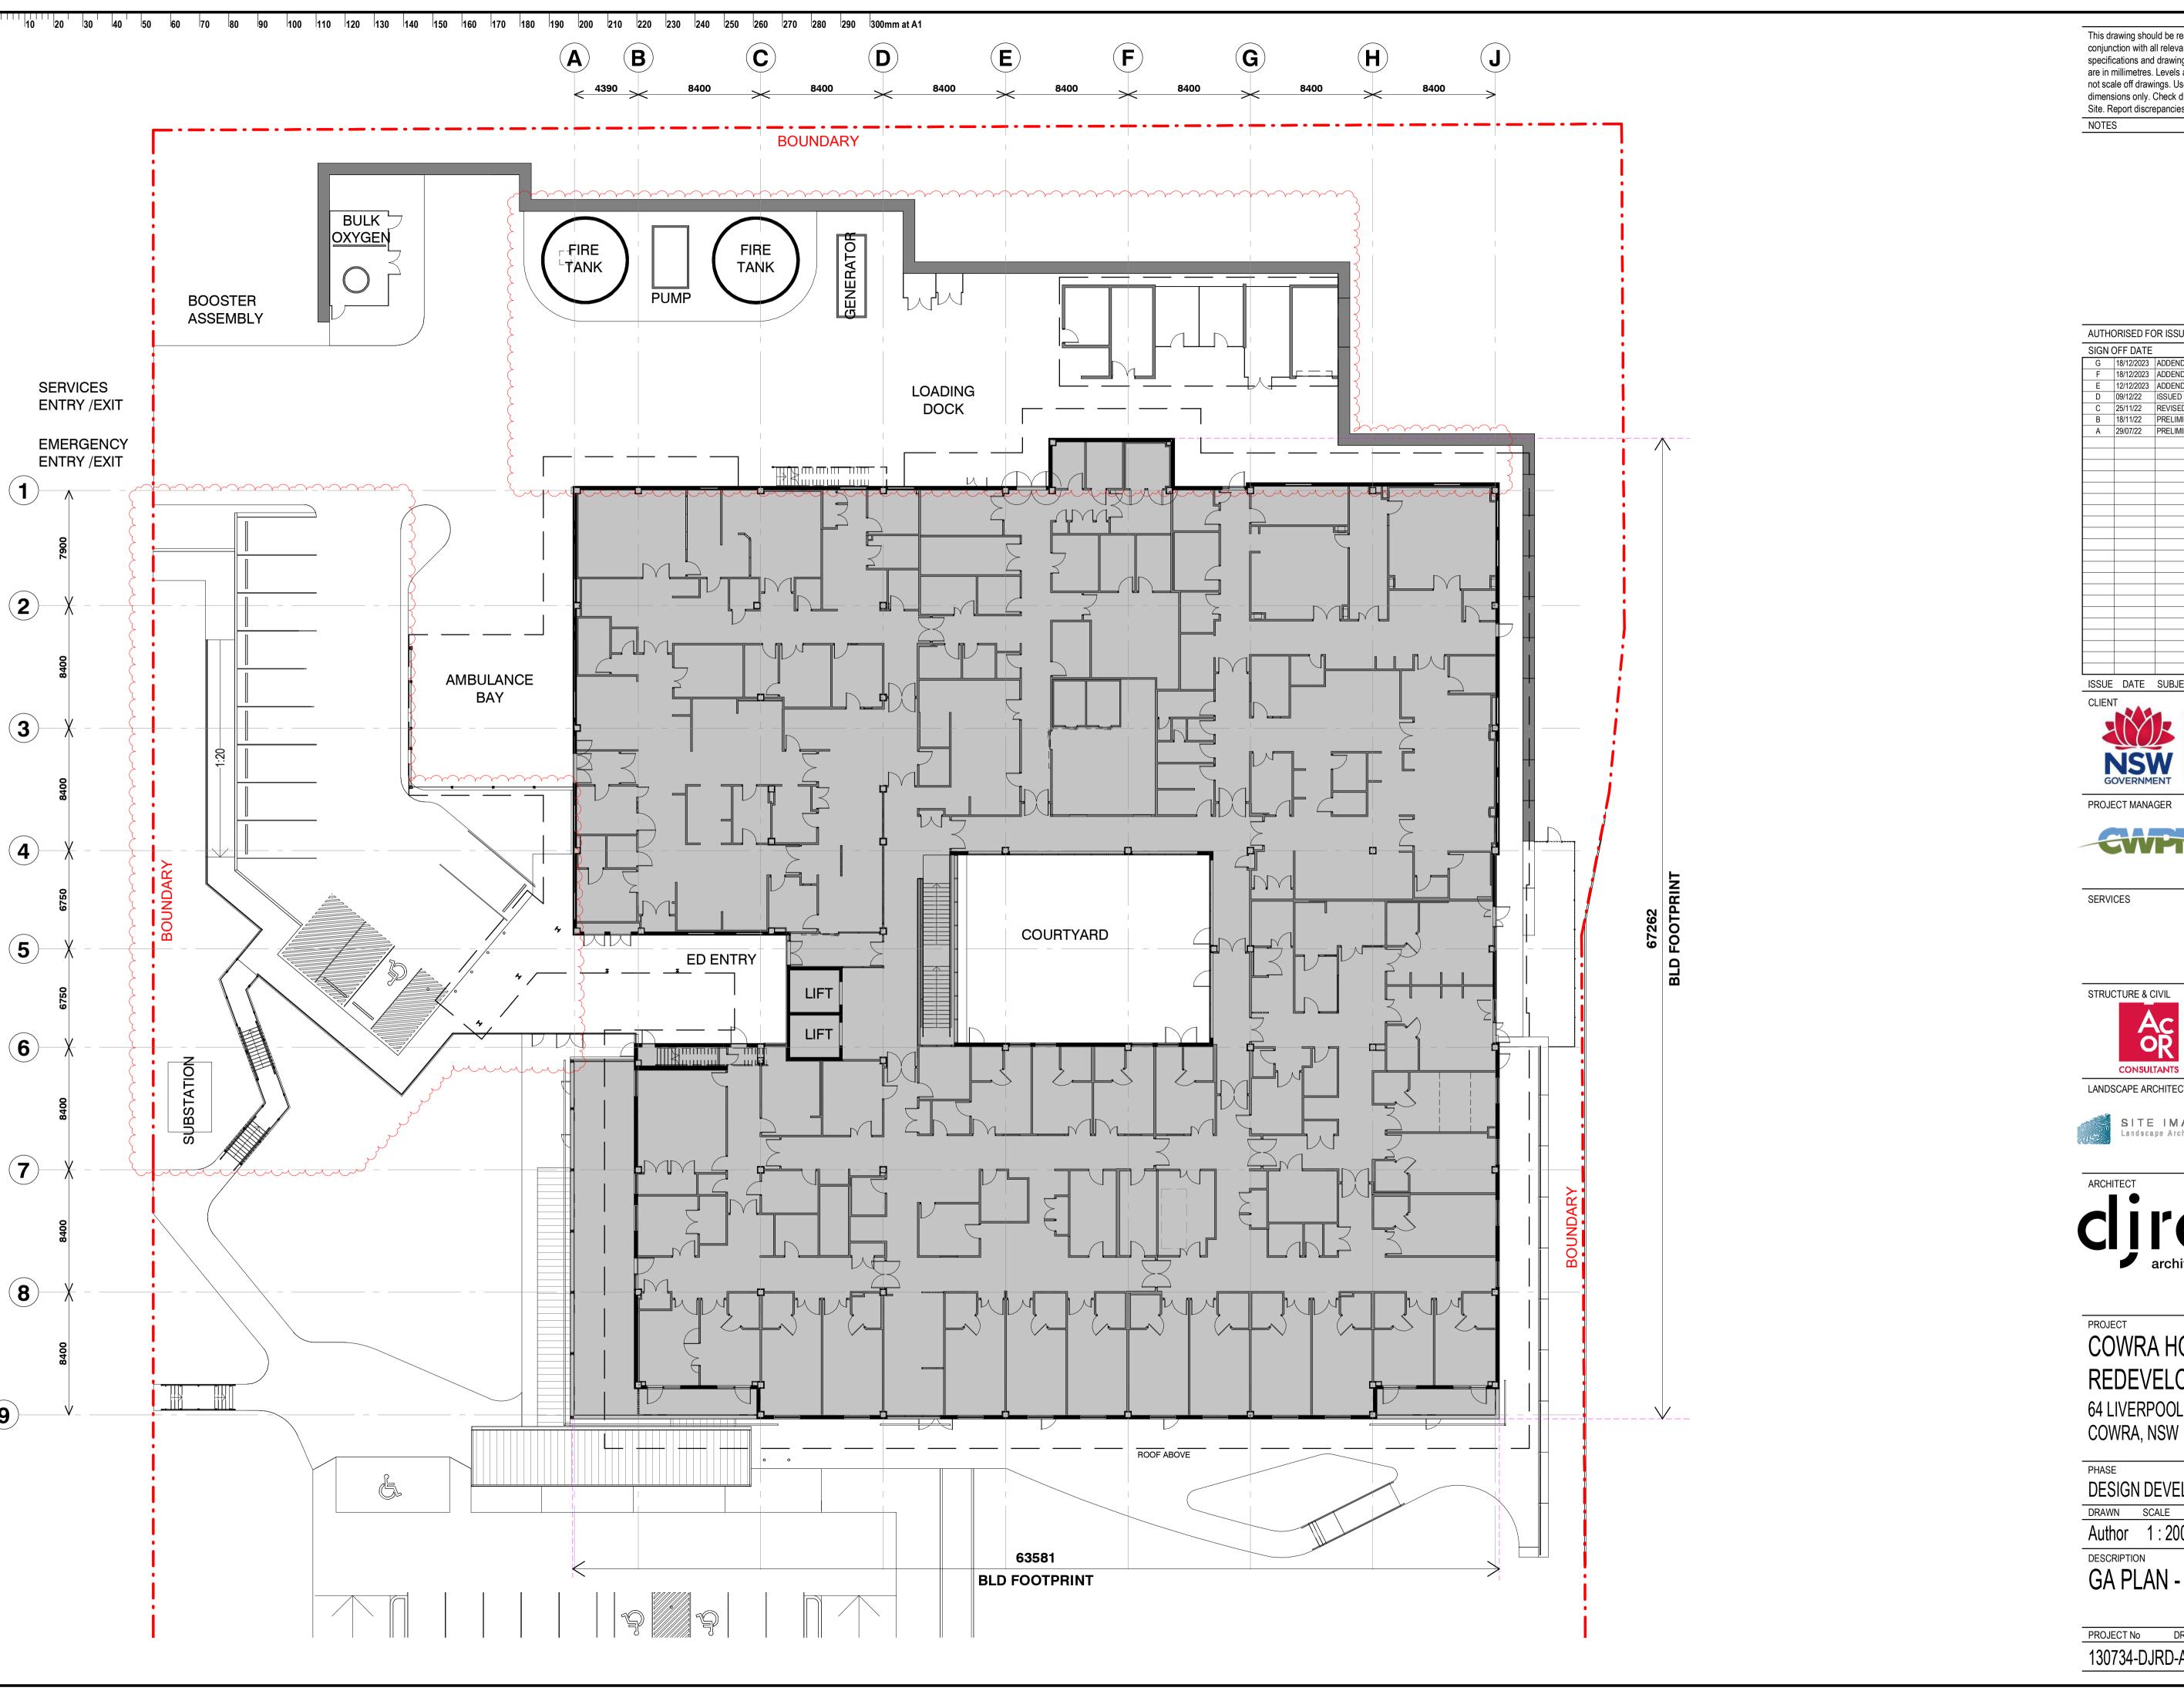

T +612 9319 2955 ABN: 48 942 921 969 Nominated Architects: Andrew Hipwell 6562 Daniel Beekwilder 6192

63 Myrtle Street Chippendale NSW 2008 Sydney Australia djrd.com.au

PROJECT

COWRA HOSPITAL REDEVELOPMENT 64 LIVERPOOL STREET COWRA, NSW

DESIGN DEVELOPMENT

SHEET SIZE ORIGIN DATE

07/29/22

DESCRIPTION

GA PLAN - GROUND FLOOR

This drawing should be read in conjunction with all relevant contracts, specifications and drawings. Dimensions are in millimetres. Levels are metres. Do not scale off drawings. Use figured dimensions only. Check dimensions on Site. Report discrepancies immediately.

63 Myrtle Street Chippendale NSW 2008 Sydney Australia djrd.com.au

07/29/22

COWRA HOSPITAL REDEVELOPMENT 64 LIVERPOOL STREET

DESIGN DEVELOPMENT SHEET SIZE ORIGIN DATE

Author 1:200

DESCRIPTION

GA PLAN - FIRST FLOOR