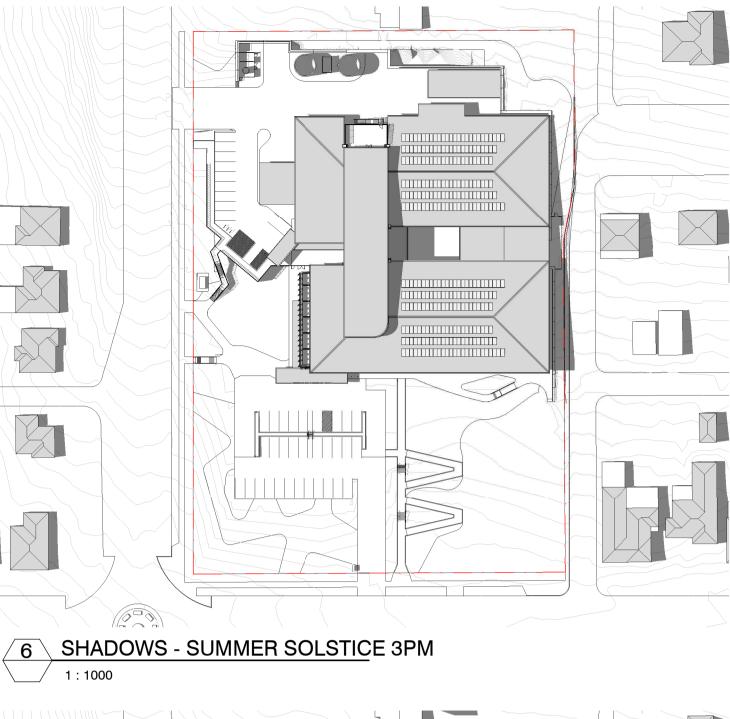

COWRA HOSPITAL REDEVELOPMENT 64 LIVERPOOL STREET COWRA, NSW

DESIGN DEVELOPMENT

SHEET SIZE ORIGIN DATE 08/01/22 **Author** 

DESCRIPTION

**BUILDING MATERIALITY** 

PROJECT No DRAWING No REVISION

130734-DJRD-AR-REF 60