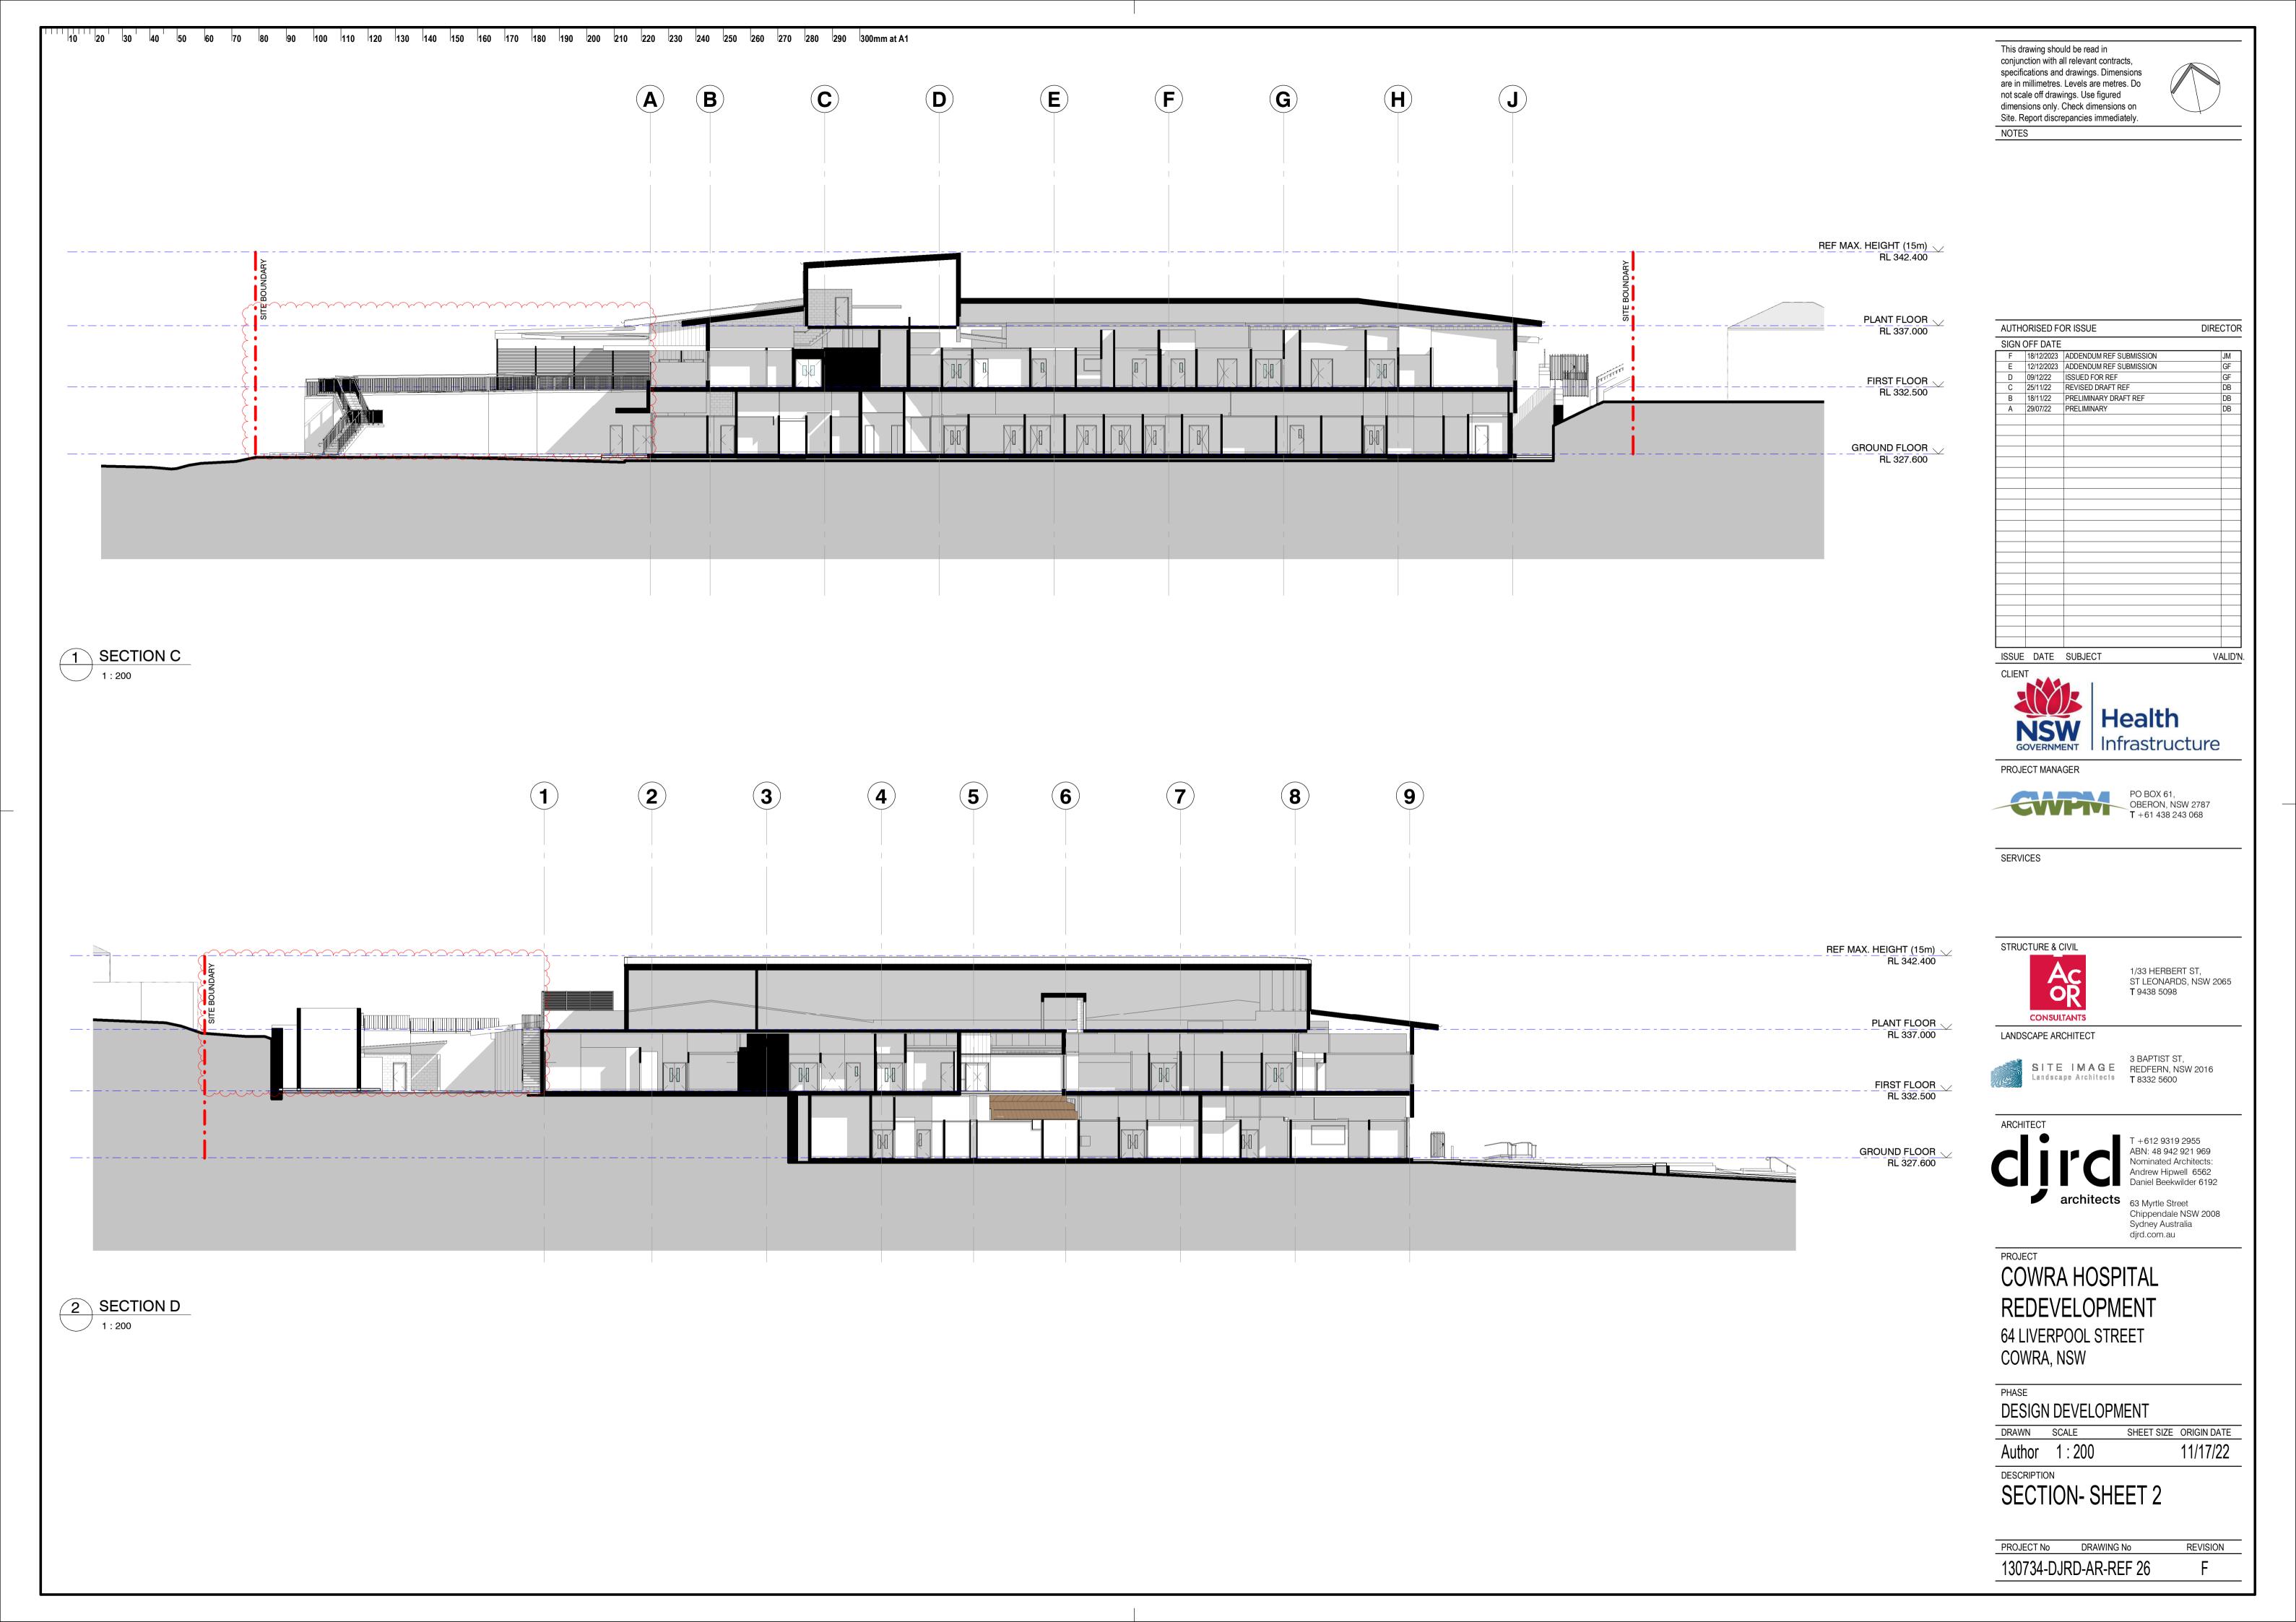

## MAIN WORKS REF SUBMISSION

|              | REF Draw                     | ing List            |                             |                              |
|--------------|------------------------------|---------------------|-----------------------------|------------------------------|
| Sheet Number | Sheet Name                   | Current<br>Revision | Current<br>Revision<br>Date | Current Revision Description |
|              |                              |                     |                             |                              |
| REF 00       | COVER PAGE                   | E                   | 18/12/2023                  | ADDENDUM REF SUBMISSION      |
| REF 01       | SITE PLAN                    | G                   | 18/12/2023                  | ADDENDUM REF SUBMISSION      |
| REF 05       | DEMOLITION & STAGING 1       | В                   | 12/12/2023                  | ADDENDUM REF SUBMISSION      |
| REF 06       | DEMOLITION & STAGING 2       | В                   | 12/12/2023                  | ADDENDUM REF SUBMISSION      |
| REF 07       | DEMOLITION & STAGING 3       | В                   | 12/12/2023                  | ADDENDUM REF SUBMISSION      |
| REF 08       | DEMOLITION & STAGING 4       | В                   | 12/12/2023                  | ADDENDUM REF SUBMISSION      |
| REF 10       | GA PLAN - GROUND FLOOR       | F                   | 18/12/2023                  | ADDENDUM REF SUBMISSION      |
| REF 11       | GA PLAN - FIRST FLOOR        | G                   | 18/12/2023                  | ADDENDUM REF SUBMISSION      |
| REF 12       | GA PLAN - PLANT FLOOR        | G                   | 18/12/2023                  | ADDENDUM REF SUBMISSION      |
| REF 13       | GA PLAN - ROOF               | F                   | 18/12/2023                  | ADDENDUM REF SUBMISSION      |
| REF 20       | ELEVATIONS - SHEET 1         | F                   | 18/12/2023                  | ADDENDUM REF SUBMISSION      |
| REF 21       | ELEVATIONS - SHEET 2         | F                   | 18/12/2023                  | ADDENDUM REF SUBMISSION      |
| REF 22       | ELEVATIONS - SHEET 3         | F                   | 18/12/2023                  | ADDENDUM REF SUBMISSION      |
| REF 25       | SECTION- SHEET 1             | F                   | 18/12/2023                  | ADDENDUM REF SUBMISSION      |
| REF 26       | SECTION- SHEET 2             | F                   | 18/12/2023                  | ADDENDUM REF SUBMISSION      |
| REF 27       | SECTION- SHEET 3             | F                   | 18/12/2023                  | ADDENDUM REF SUBMISSION      |
| REF 50       | SHADOW DIAGRAMS              | F                   | 18/12/2023                  | ADDENDUM REF SUBMISSION      |
| REF 60       | BUILDING MATERIALITY         | F                   | 18/12/2023                  | ADDENDUM REF SUBMISSION      |
| REF 70       | SIGNAGE & WAYFINDING DETAILS | В                   | 12/12/2023                  | ADDENDUM REF SUBMISSION      |

Chippendale NSW 2008 Sydney Australia djrd.com.au

COWRA HOSPITAL REDEVELOPMENT

64 LIVERPOOL STREET COWRA, NSW

DESIGN DEVELOPMENT

SHEET SIZE ORIGIN DATE 06/08/22

DESCRIPTION

GA PLAN - ROOF

2 SOUTHERN ELEVATION 1 : 200