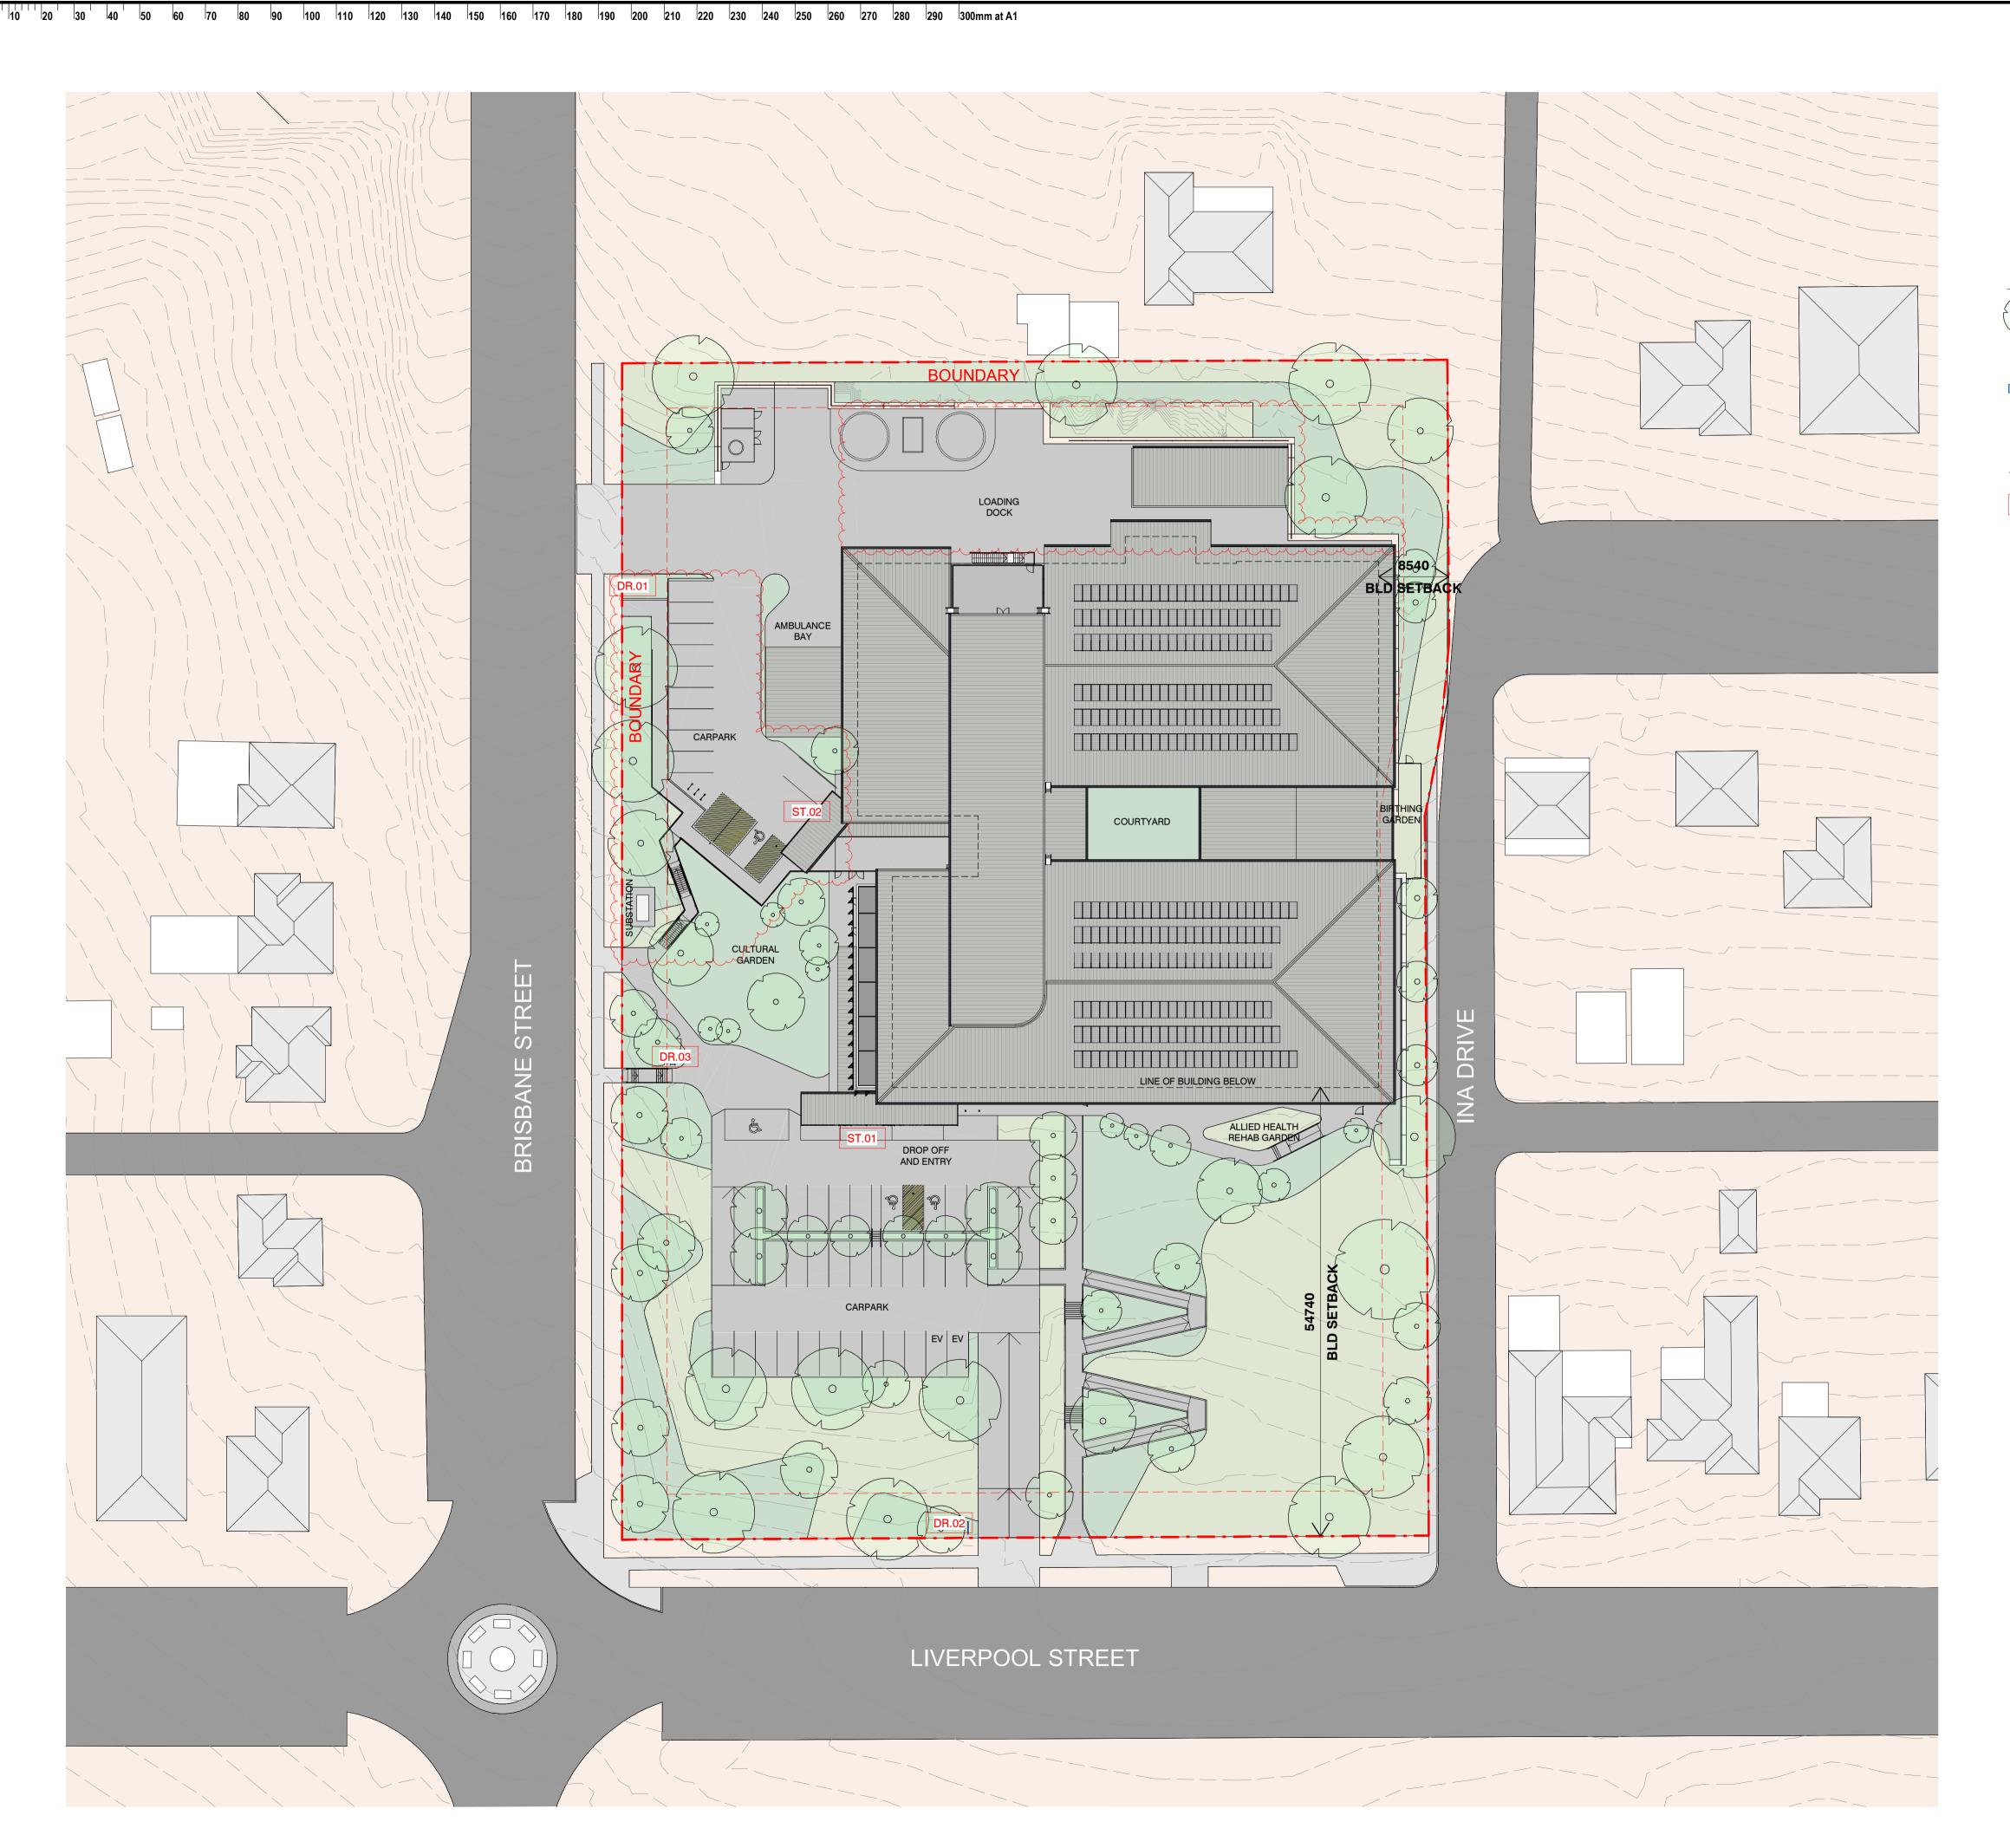

NOTES

SITE PLAN LEGEND

TREES - REFER LANDSCAPE PLAN

EXISTING SURROUNDING BUILDING

MAIN ENTRY TO FRONT OF HOUSE

RETAINING WALL — 5.5 METER SETBACK

SITE BOUNDARY SIGNAGE AND WAYFINDING. REFER TO DWG *REF* 70 FOR DETAILS

63 Myrtle Street Chippendale NSW 2008 Sydney Australia djrd.com.au

COWRA HOSPITAL REDEVELOPMENT 64 LIVERPOOL STREET COWRA, NSW

DESIGN DEVELOPMENT

SHEET SIZE ORIGIN DATE 11/17/22

Author 1:400 DESCRIPTION SITE PLAN