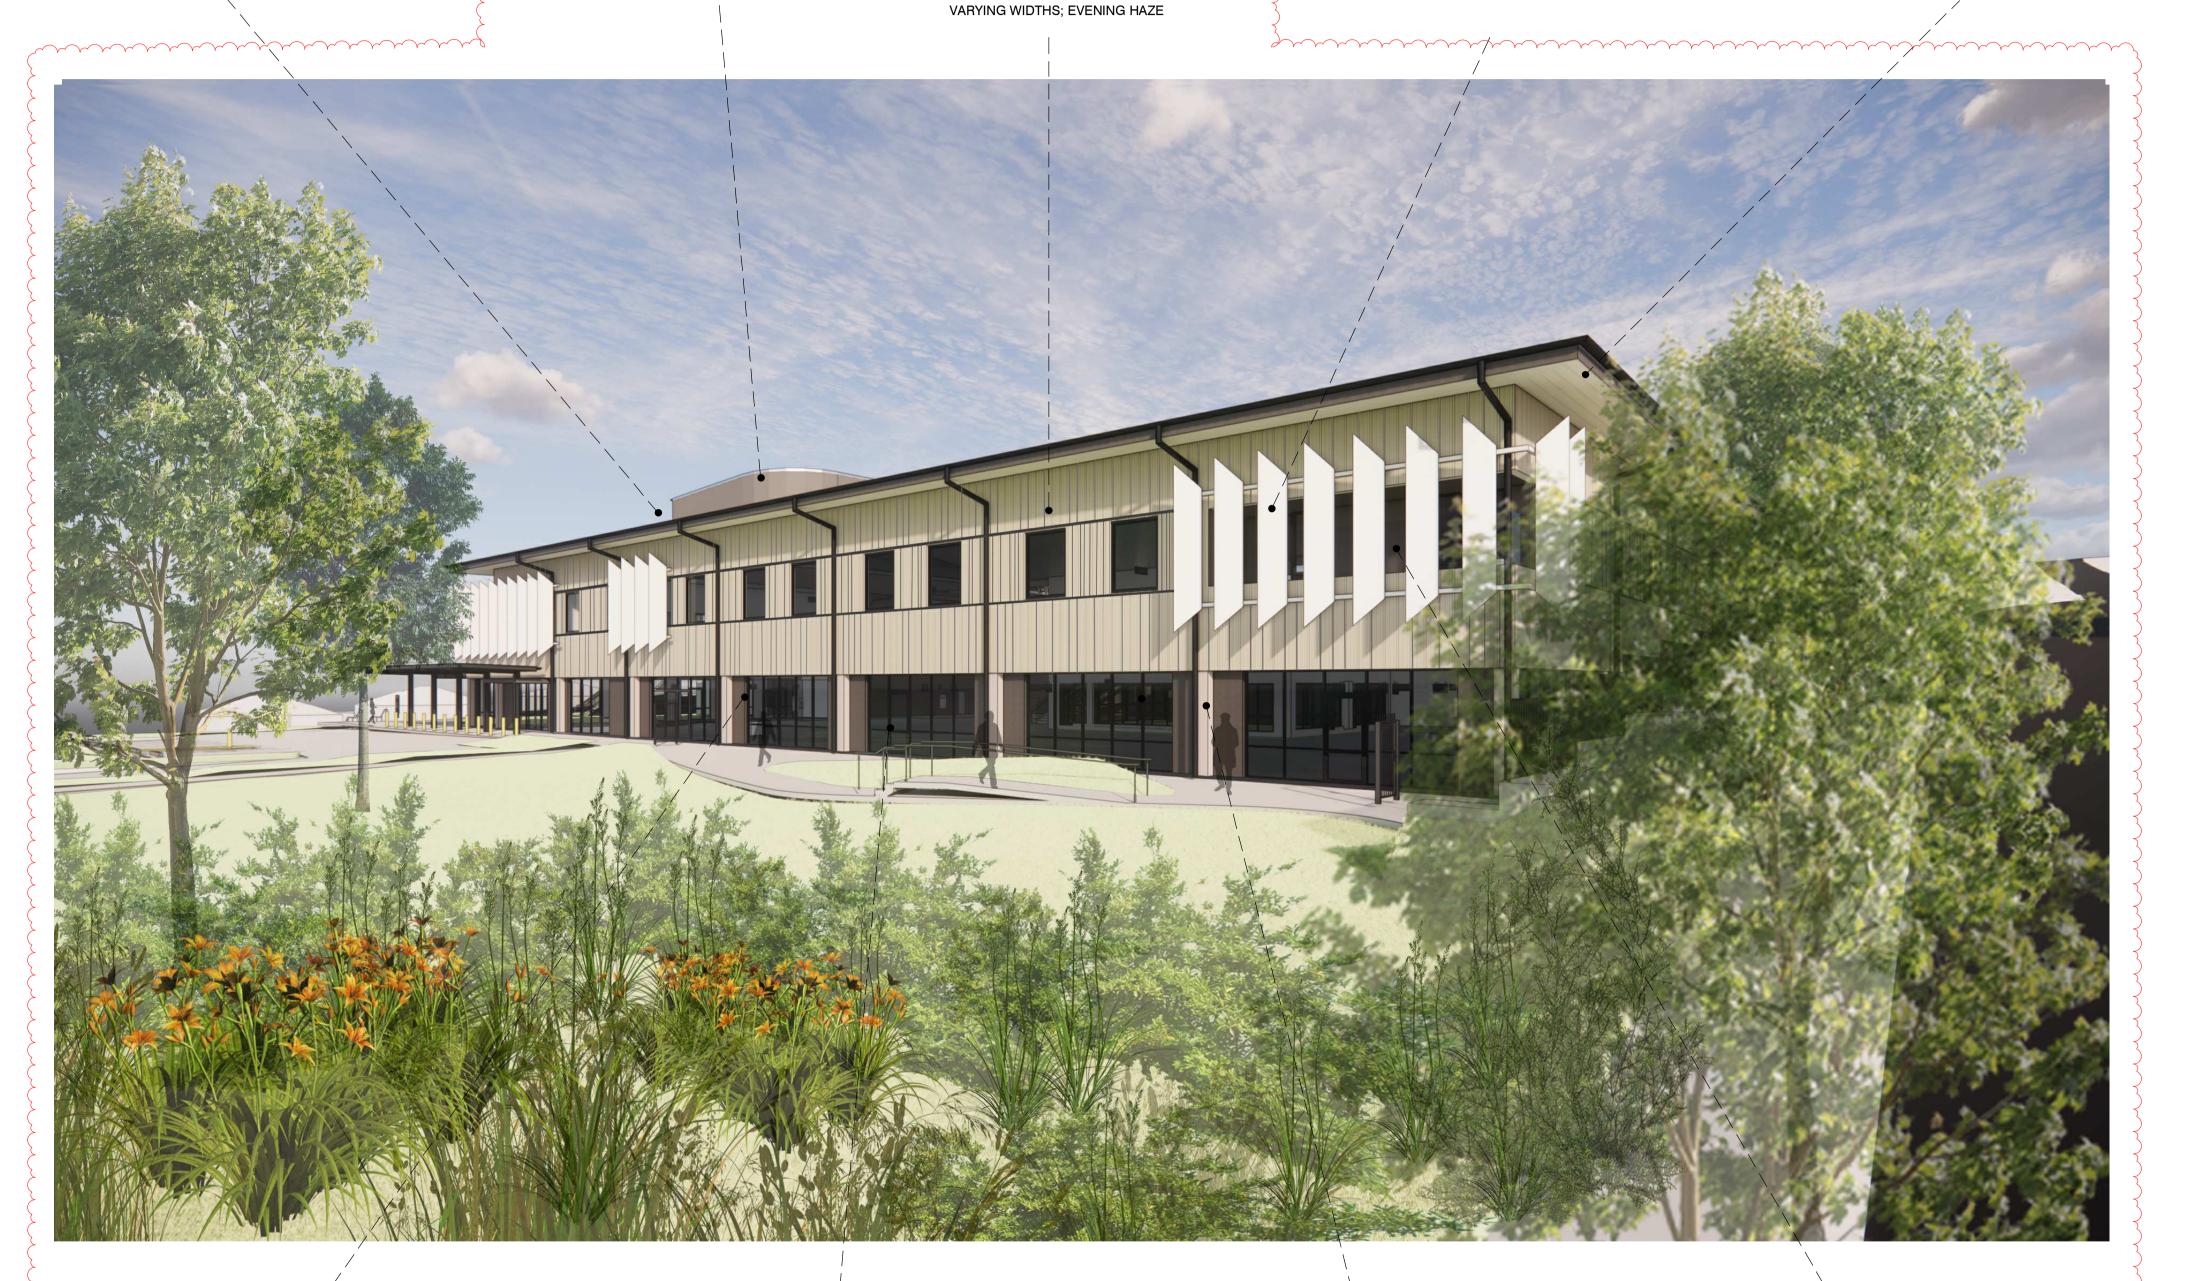

PROJECT

**COWRA HOSPITAL** REDEVELOPMENT 64 LIVERPOOL STREET COWRA, NSW

**DESIGN DEVELOPMENT** 

DRAWN SCALE

SHEET SIZE ORIGIN DATE 07/26/22

DESCRIPTION SHADOW DIAGRAMS

PROFILE METAL ROOFING - LIGHT COLOUR

PERFORATED METAL PRIVACY SCREENS. OFF WHITE "SURFMIST" SCREENS 20% REDUCTIONS

ROOF SOFFIT & FASCIA

UPPER LEVEL EXTERNAL WALL FINISH: COLORBOND 45mm SNAPLOCK IN

DARK GREY CFC- THROUGH BODYCOLOURED

CONCRETE COLUMNS - INORGANIC PAINT FINISH

TERRACE WALLS PAINTED SURFMIST.

This drawing should be read in conjunction with all relevant contracts, specifications and drawings. Dimensions are in millimetres. Levels are metres. Do not scale off drawings. Use figured dimensions only. Check dimensions on Site. Report discrepancies immediately.