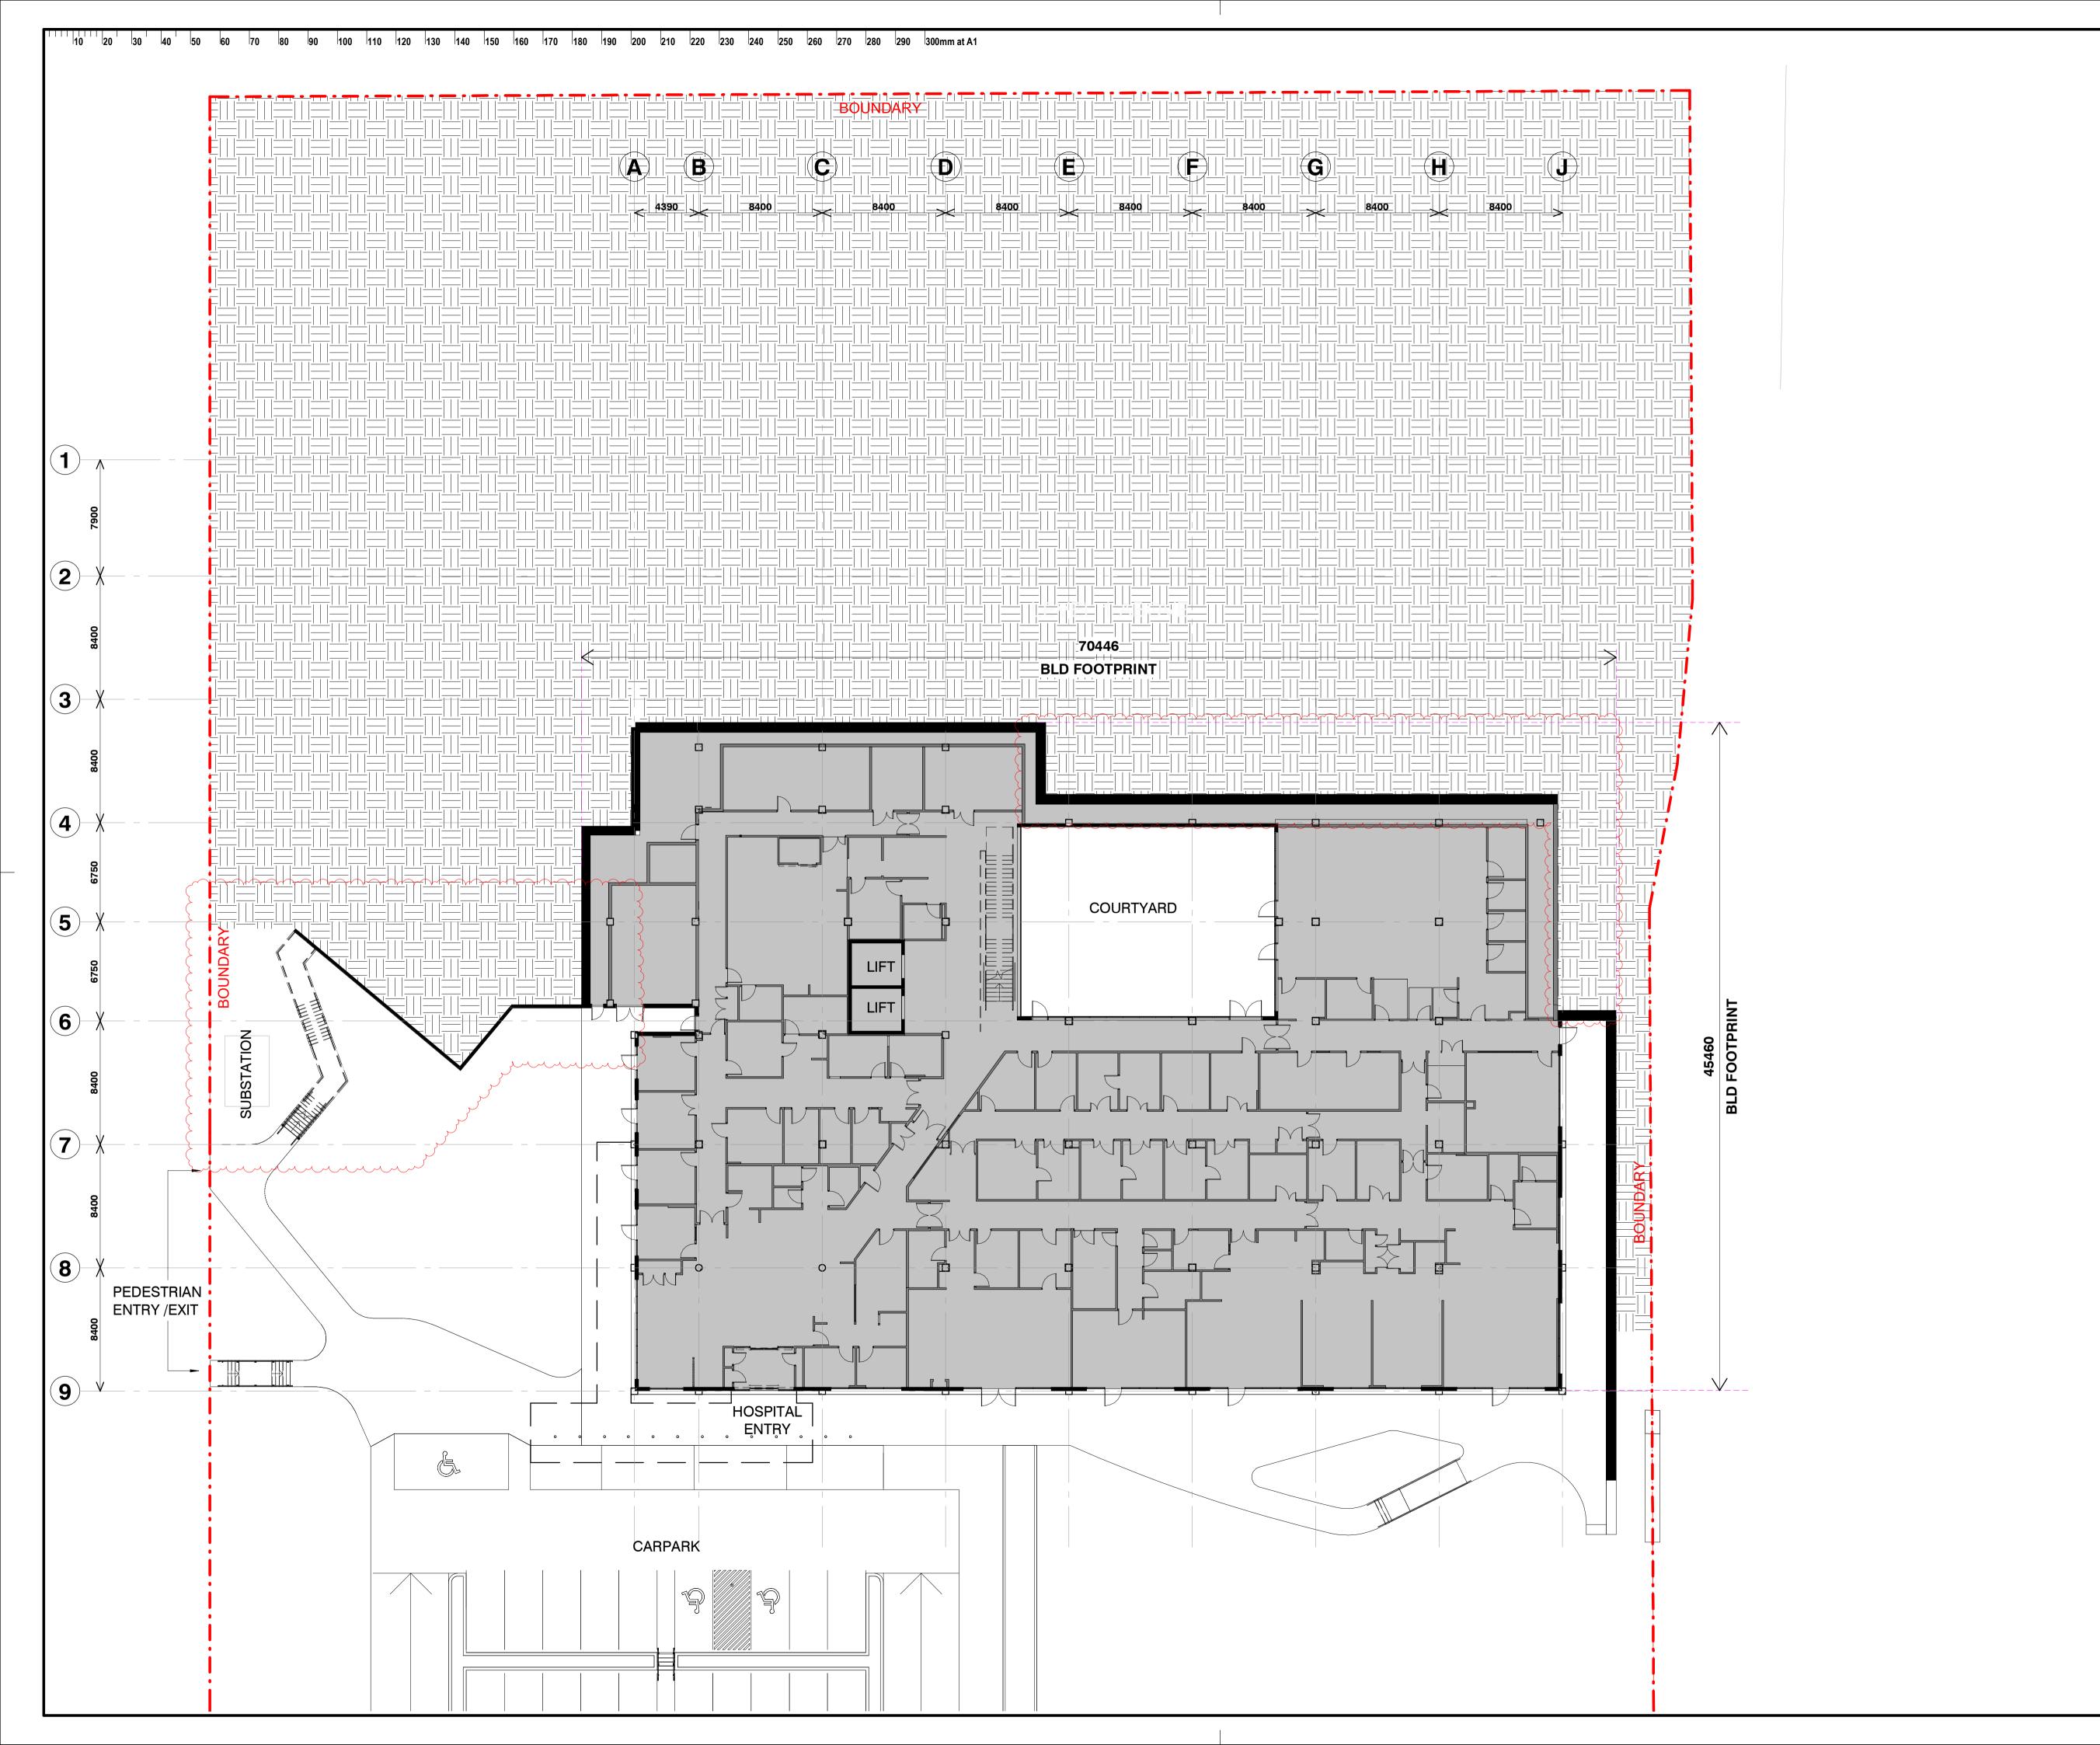

DESIGN DEVELOPMENT

SHEET SIZE ORIGIN DATE

07/29/22

DESCRIPTION

GA PLAN - GROUND FLOOR

This drawing should be read in conjunction with all relevant contracts, specifications and drawings. Dimensions are in millimetres. Levels are metres. Do not scale off drawings. Use figured dimensions only. Check dimensions on Site. Report discrepancies immediately.