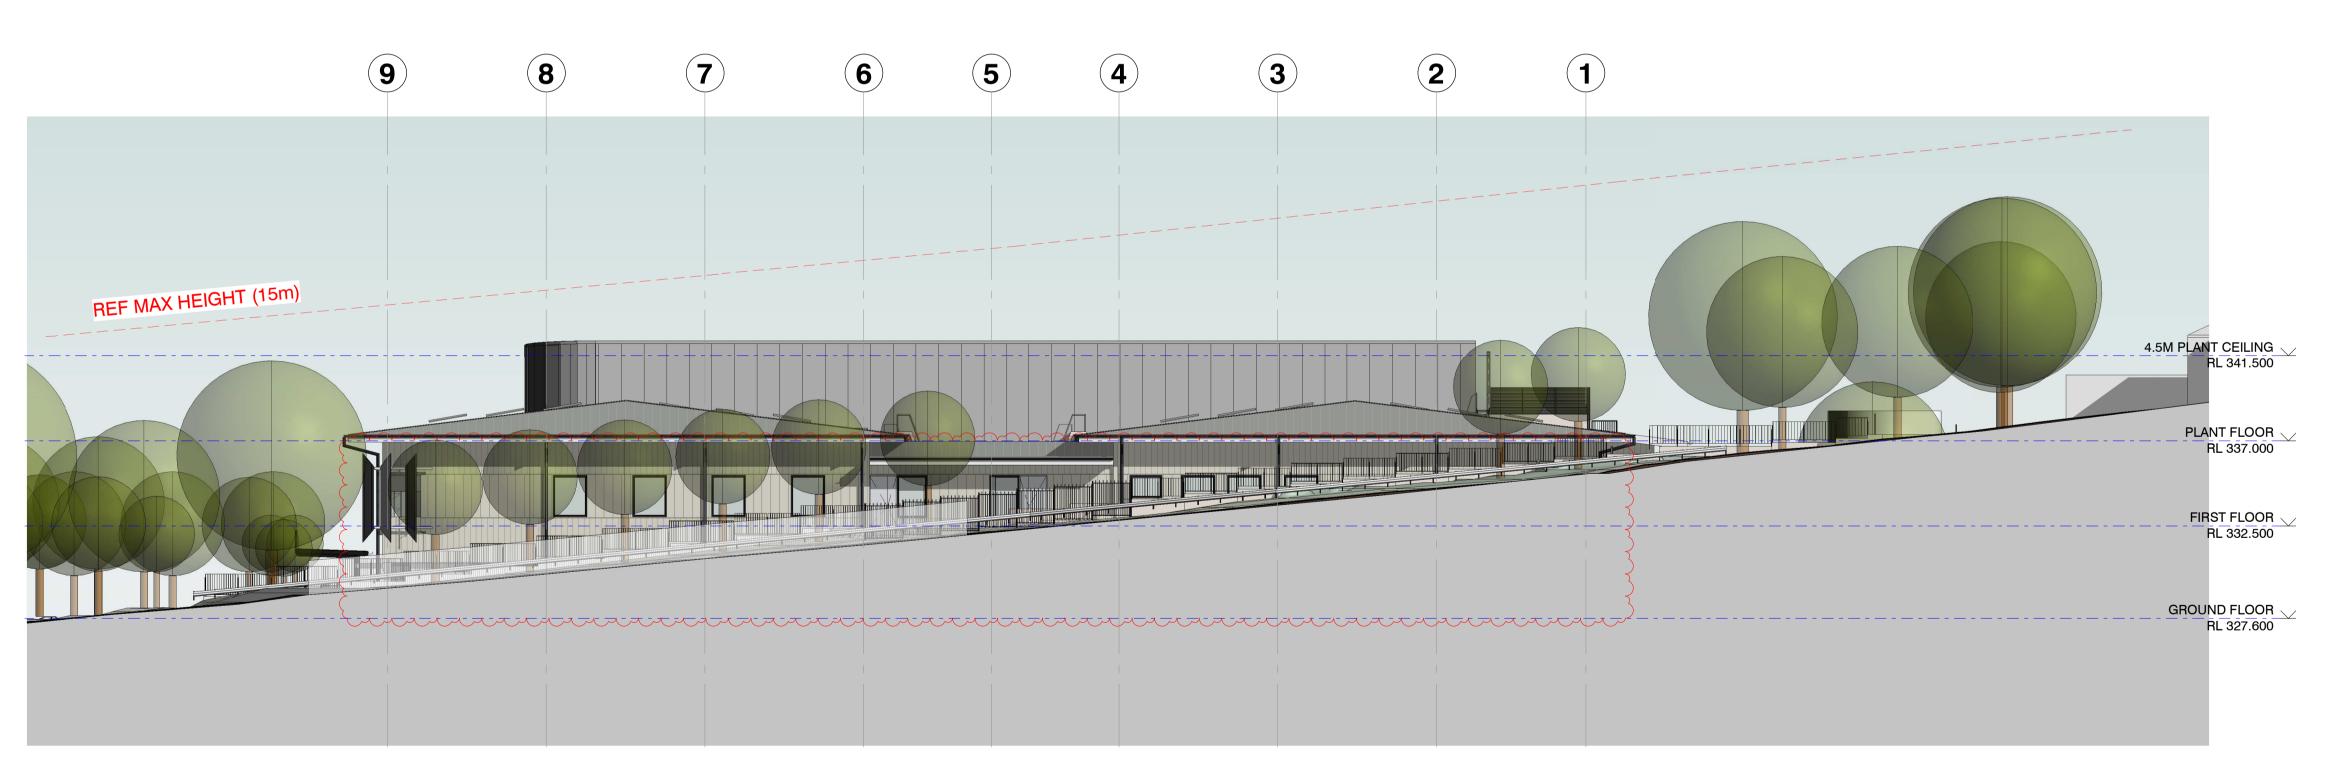

SHEET SIZE ORIGIN DATE Author 1:200 07/29/22

DESCRIPTION

**ELEVATIONS - SHEET 2** 

1 WEST ELEVATION 1:200

2 WEST ELEVATION - FROM STREET
1: 200

This drawing should be read in conjunction with all relevant contracts, specifications and drawings. Dimensions are in millimetres. Levels are metres. Do not scale off drawings. Use figured dimensions only. Check dimensions on Site. Report discrepancies immediately.