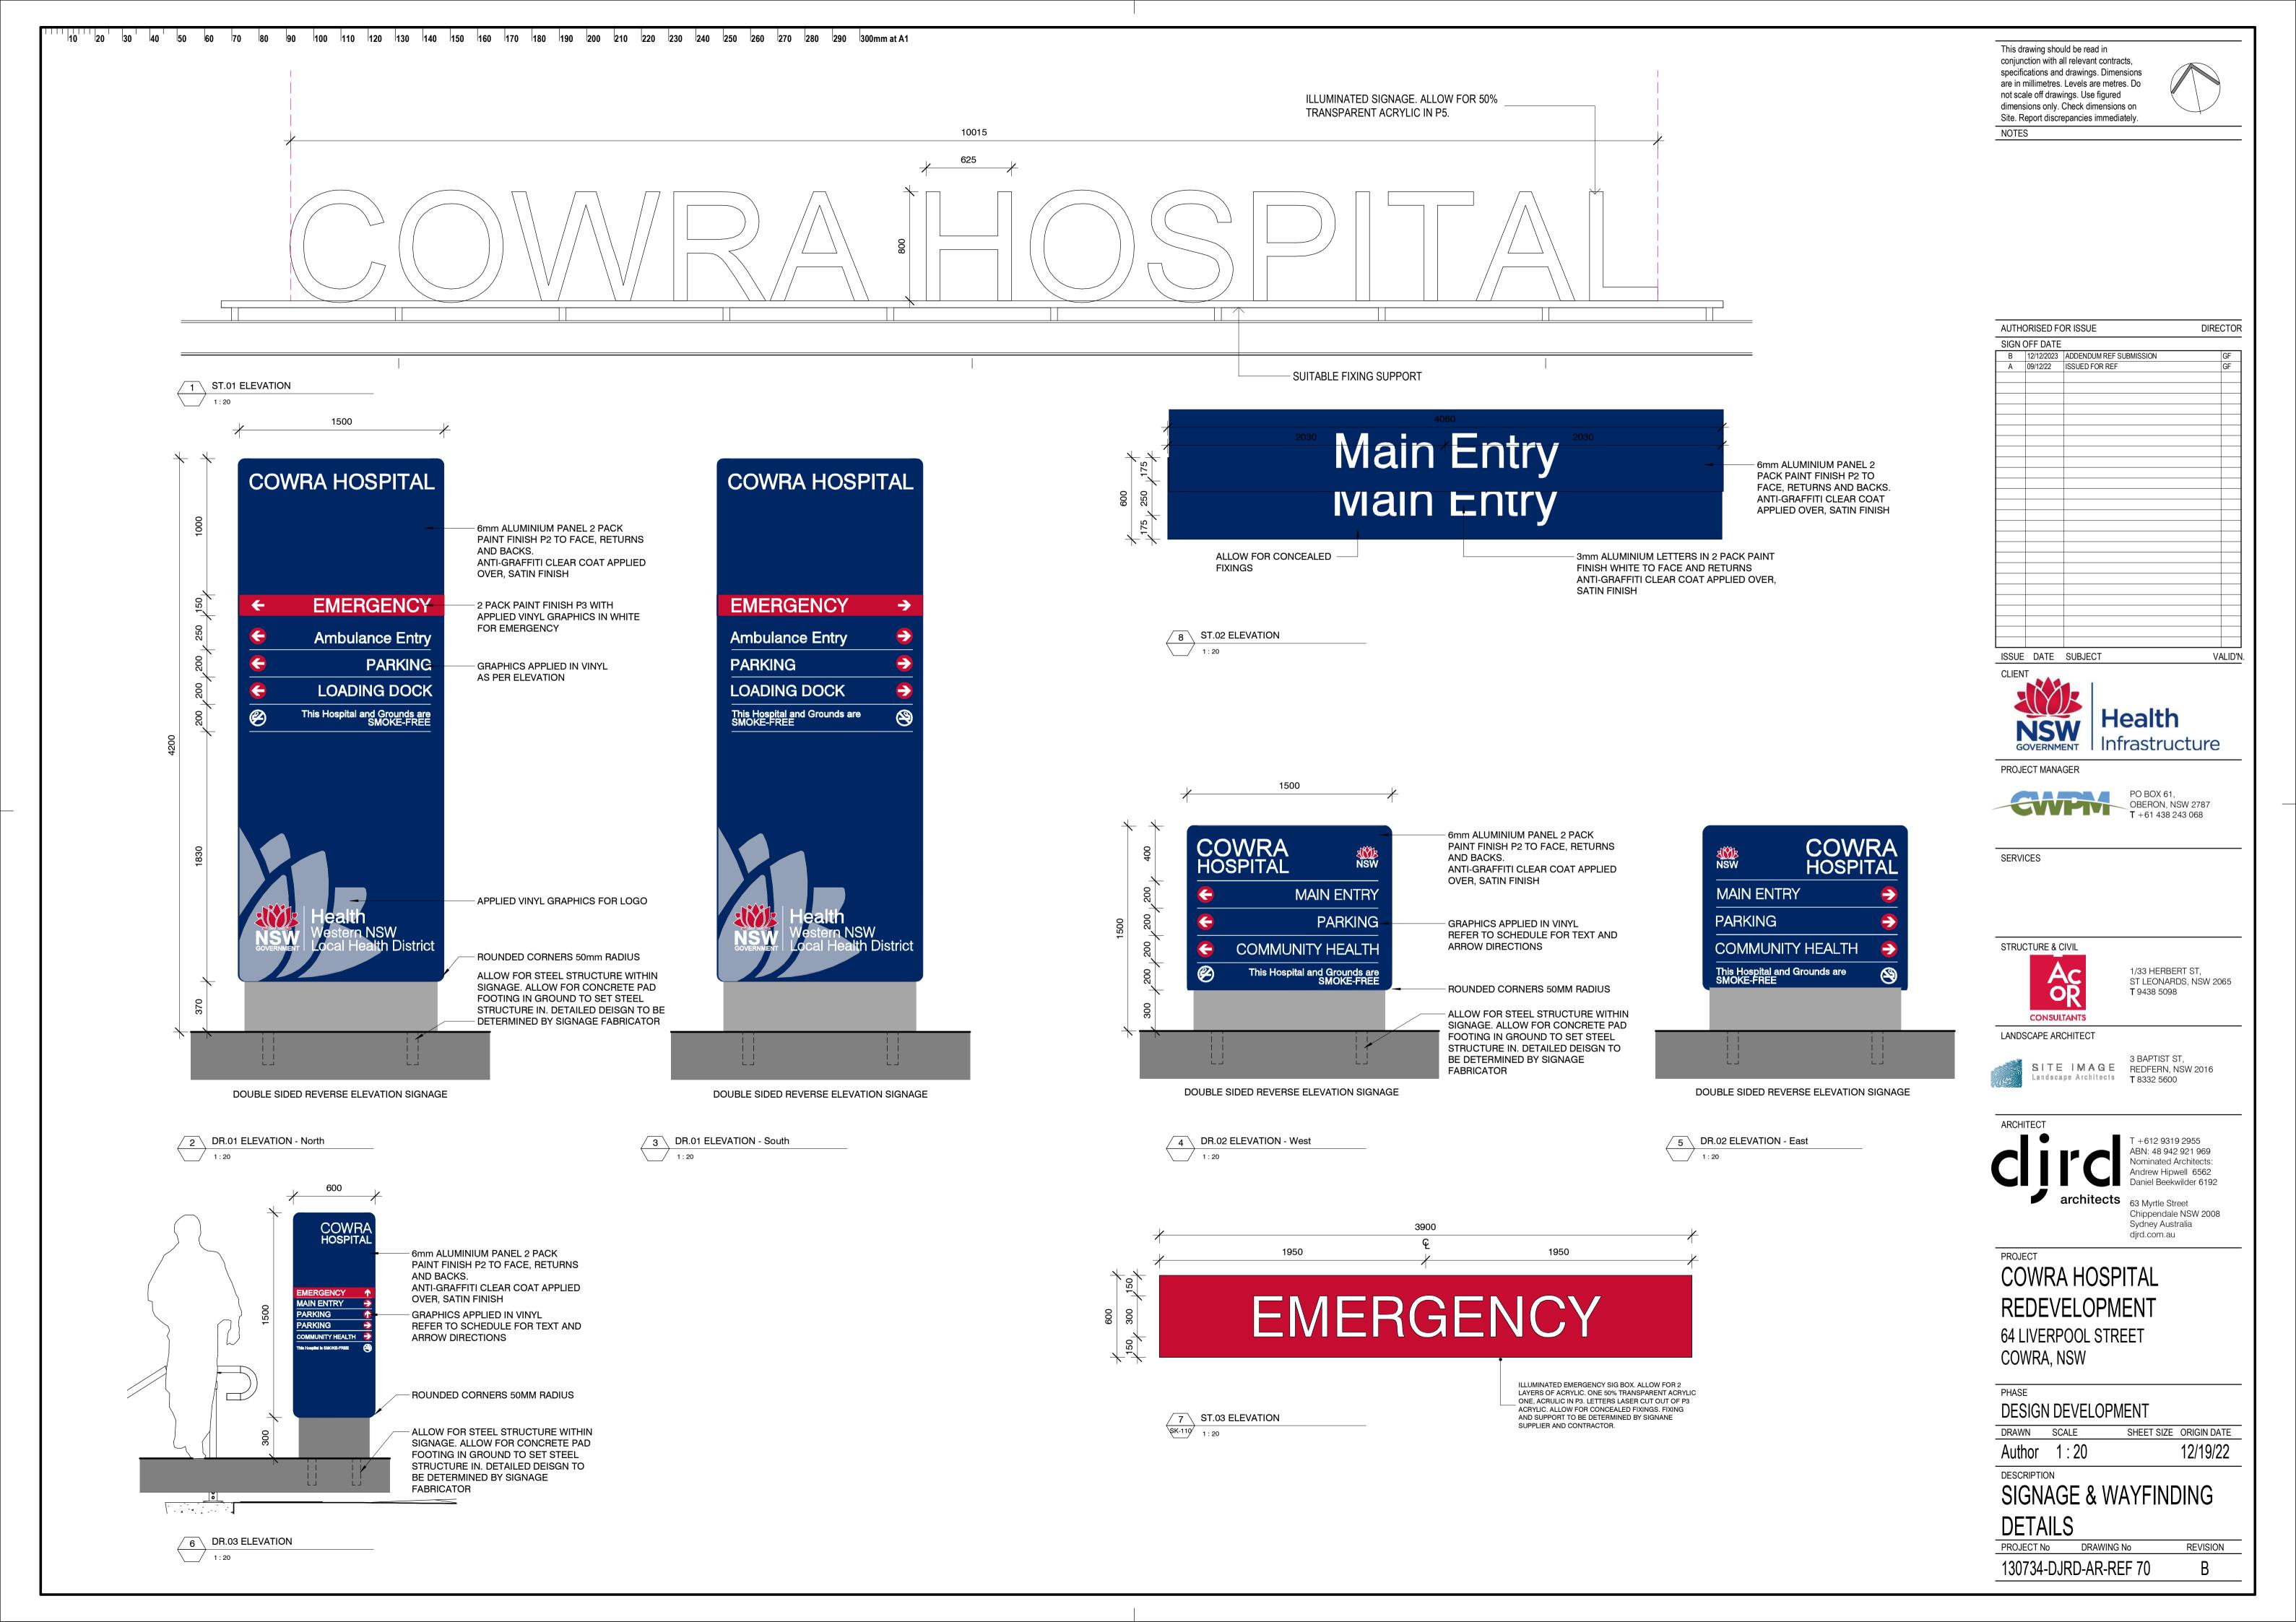

NOTES

SITE PLAN LEGEND

TREES - REFER LANDSCAPE PLAN

EXISTING SURROUNDING BUILDING

MAIN ENTRY TO FRONT OF HOUSE

RETAINING WALL — 5.5 METER SETBACK

SITE BOUNDARY SIGNAGE AND WAYFINDING. REFER TO DWG *REF* 70 FOR DETAILS