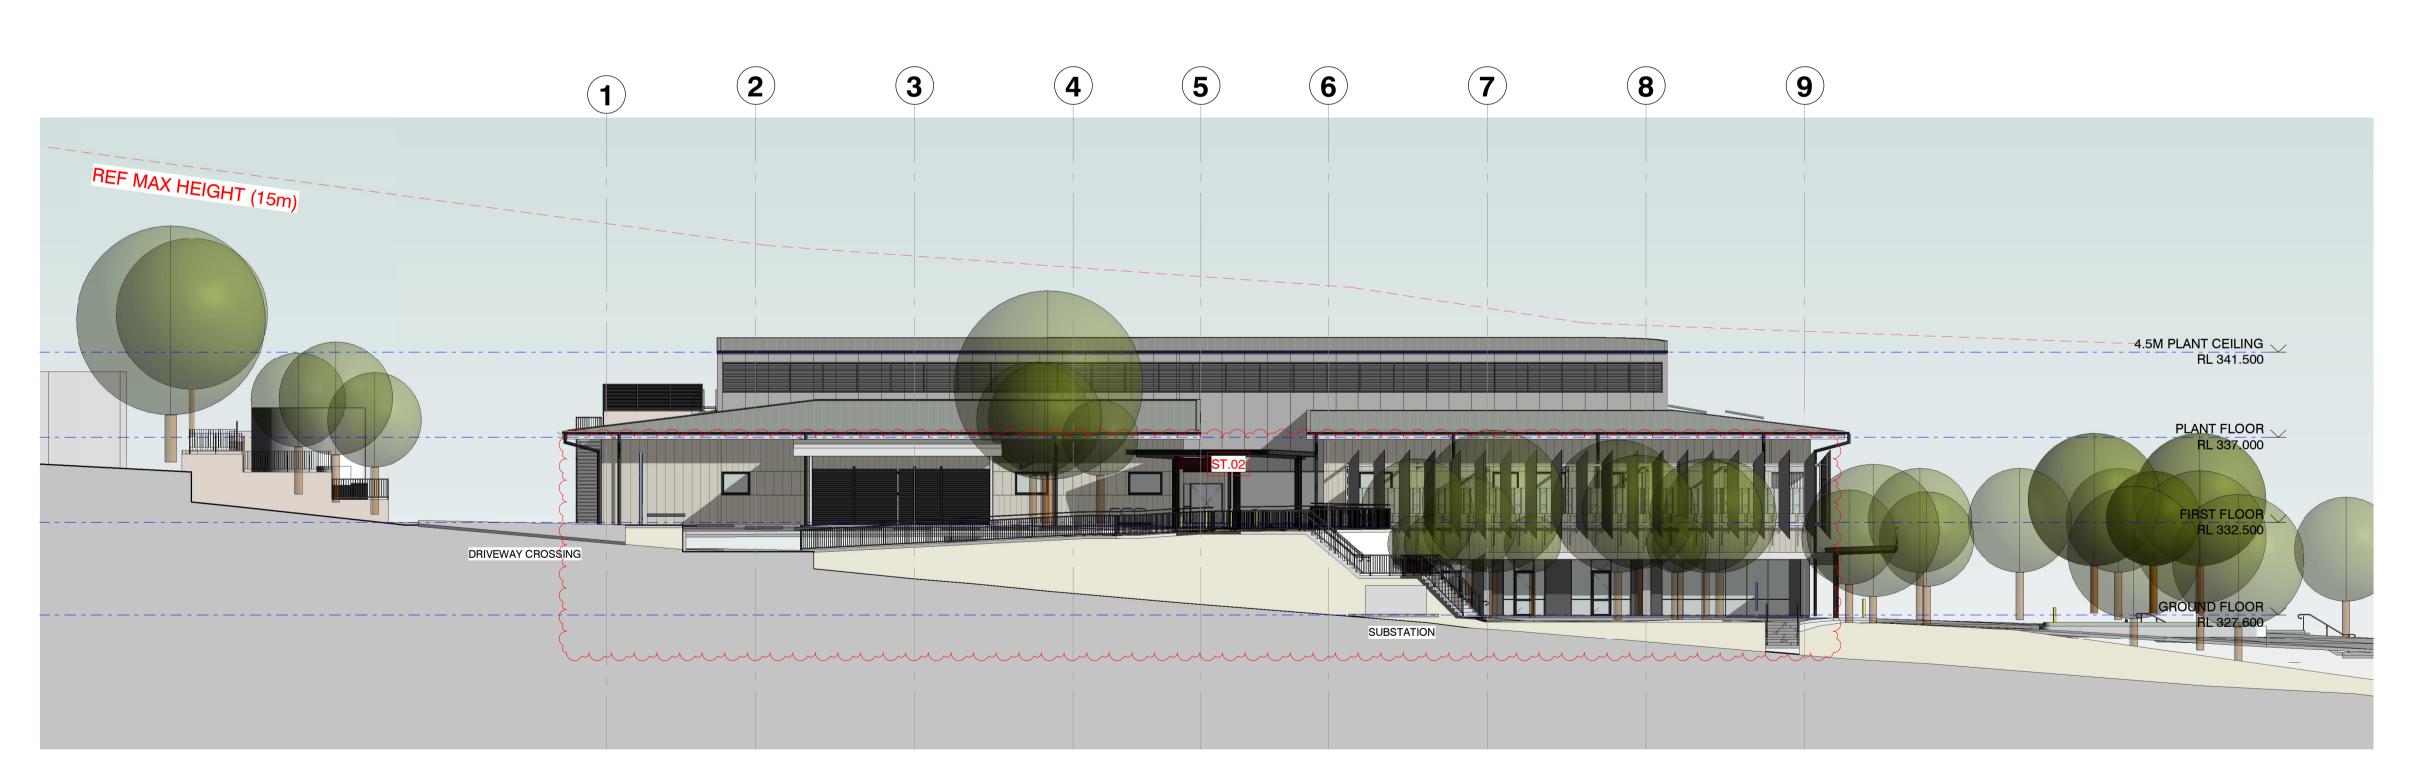

**ELEVATIONS - SHEET 1** 

EAST ELEVATION

| 10 | 20 | 30 | 40 | 50 | 60 | 70 | 80 | 90 | 100 | 110 | 120 | 130 | 140 | 150 | 160 | 170 | 180 | 190 | 200 | 210 | 220 | 230 | 240 | 250 | 260 | 270 | 280 | 290 | 300mm at A1

1:200

2 EAST ELEVATION - FROM STREET 1 : 200

This drawing should be read in conjunction with all relevant contracts, specifications and drawings. Dimensions are in millimetres. Levels are metres. Do not scale off drawings. Use figured dimensions only. Check dimensions on Site. Report discrepancies immediately.