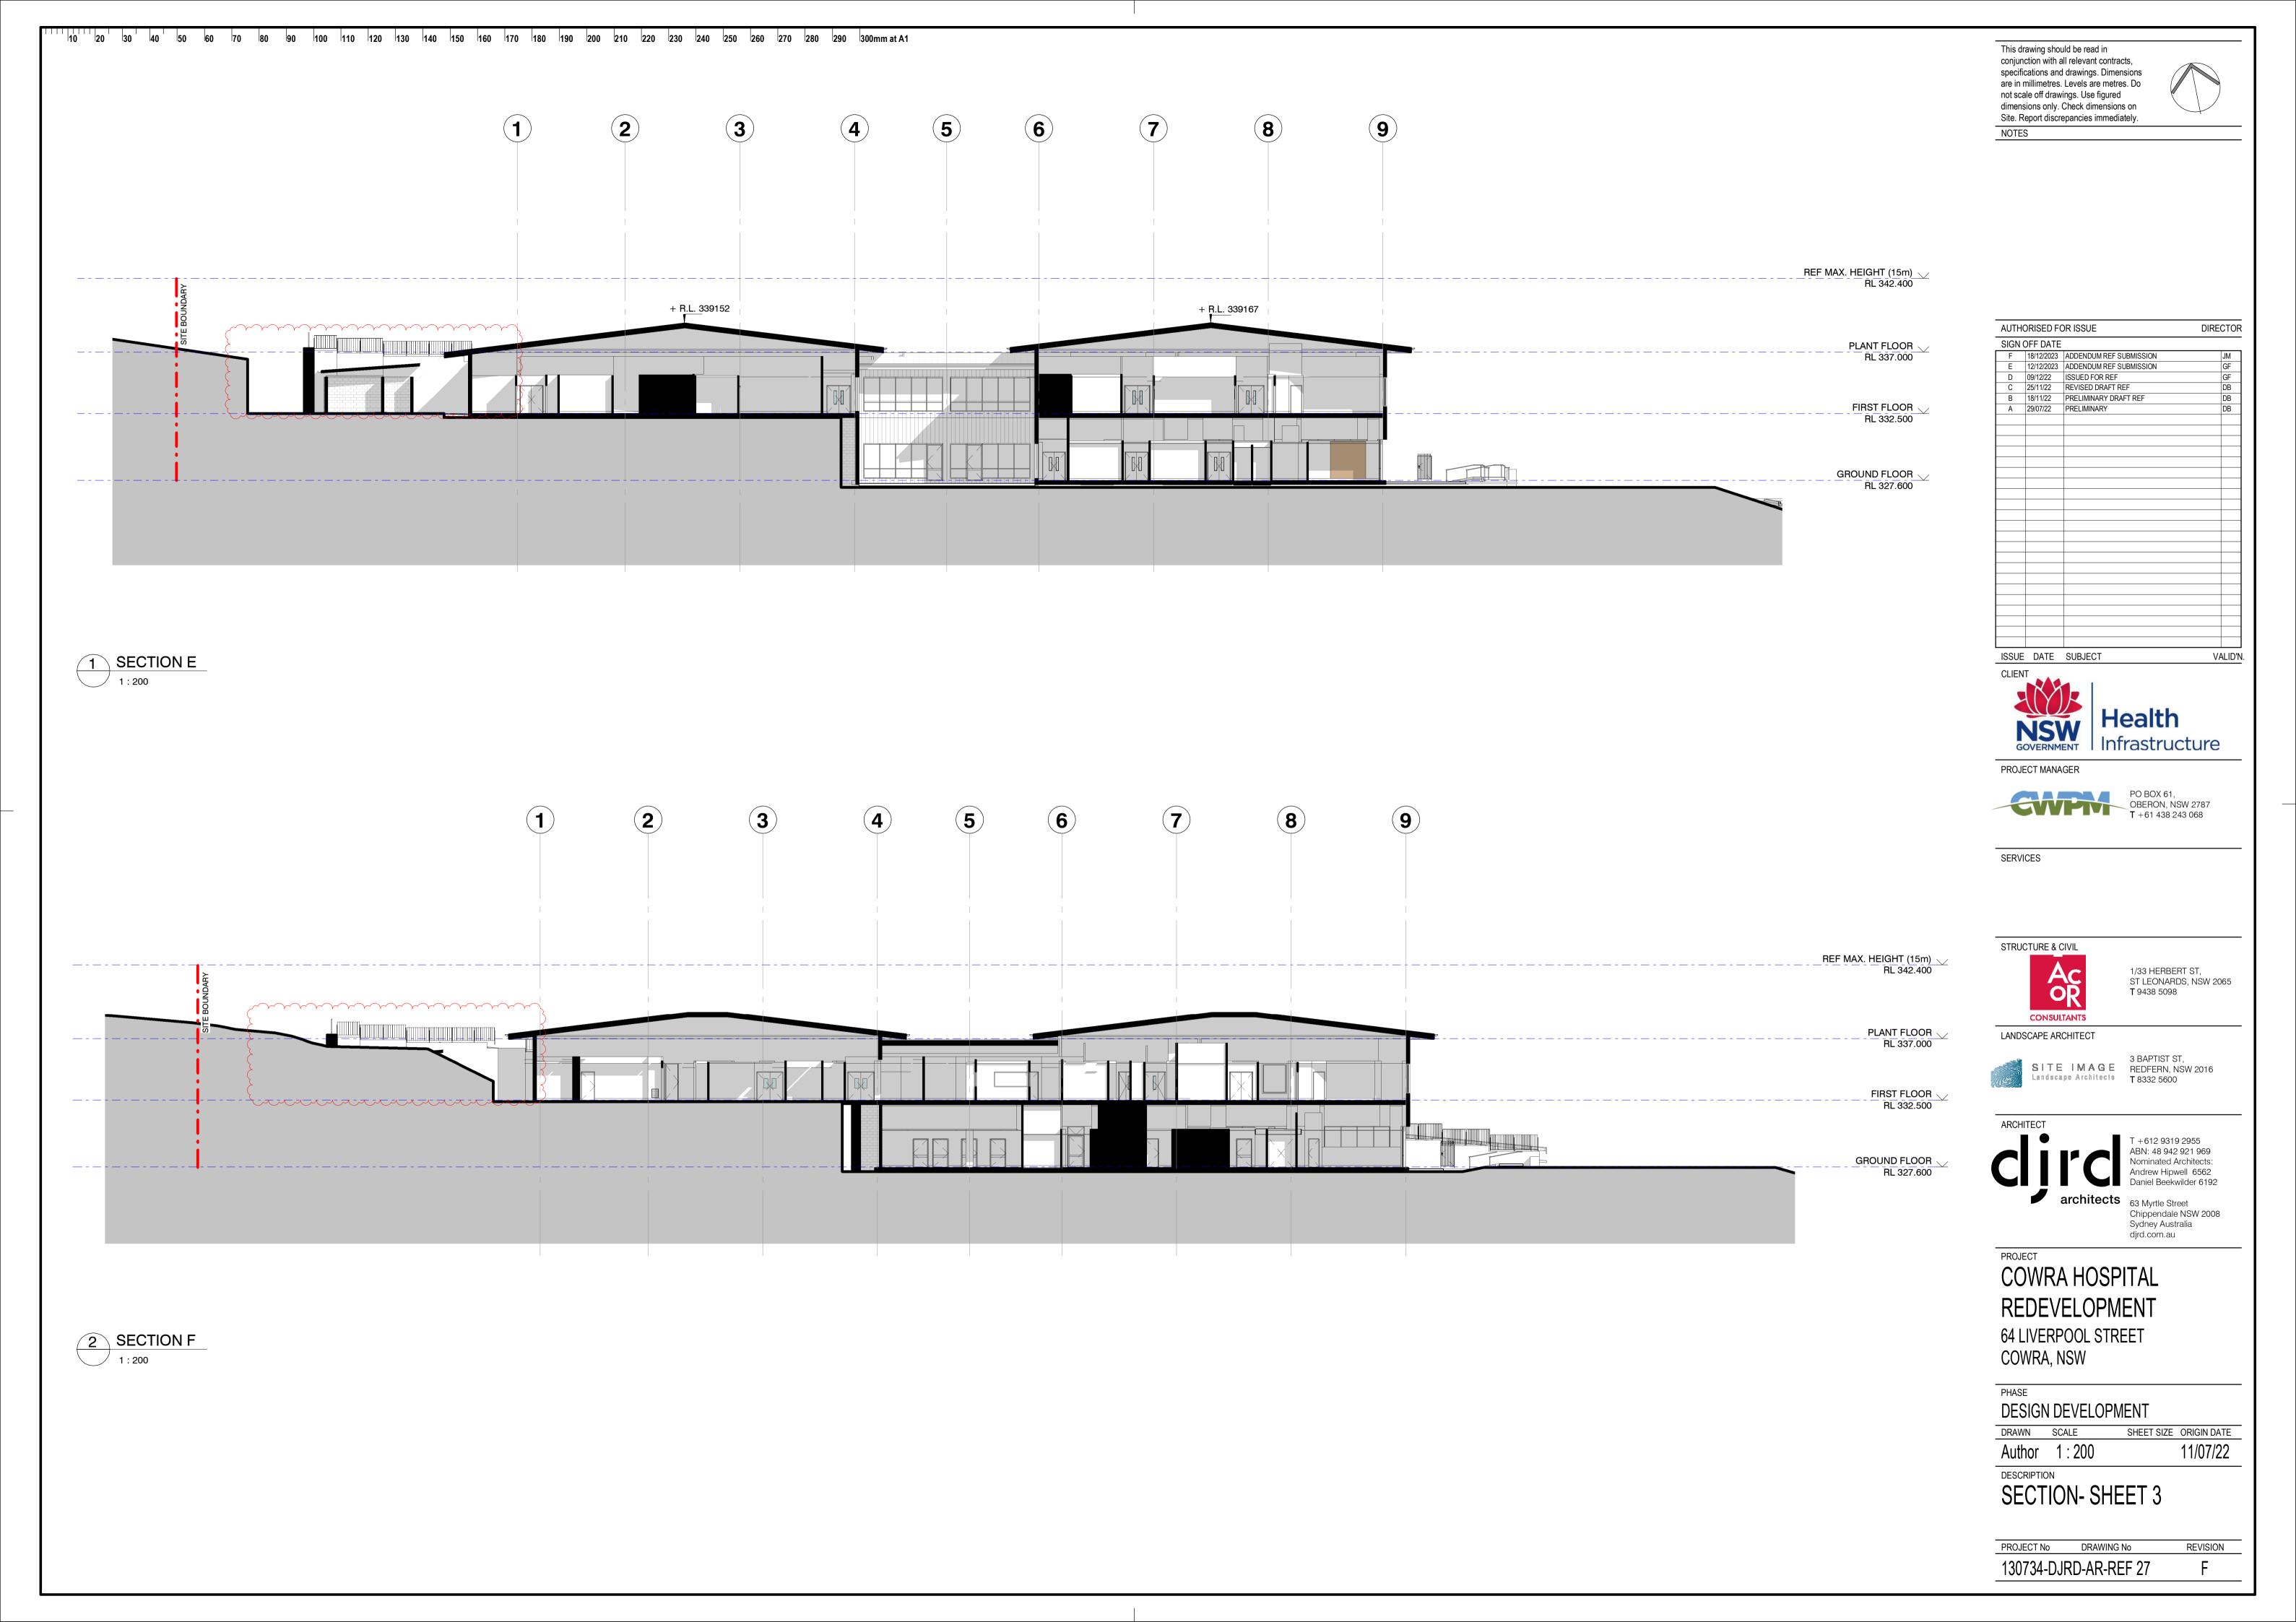

COWRA, NSW

DESIGN DEVELOPMENT

SHEET SIZE ORIGIN DATE Author 1:200 11/17/22

DESCRIPTION

**ELEVATIONS - SHEET 3** 

3 SHADOWS - WINTER SOLSTICE 3PM

9 SHADOWS - EQUNIOX 3PM

**AUTHORISED FOR ISSUE** DIRECTOR SIGN OFF DATE F 18/12/2023 ADDENDUM REF SUBMISSION
E 12/12/2023 ADDENDUM REF SUBMISSION D 09/12/22 ISSUED FOR REF
C 25/11/22 REVISED DRAFT REF B 18/11/22 PRELIMINARY DRAFT REF
A 29/07/22 PRELIMINARY