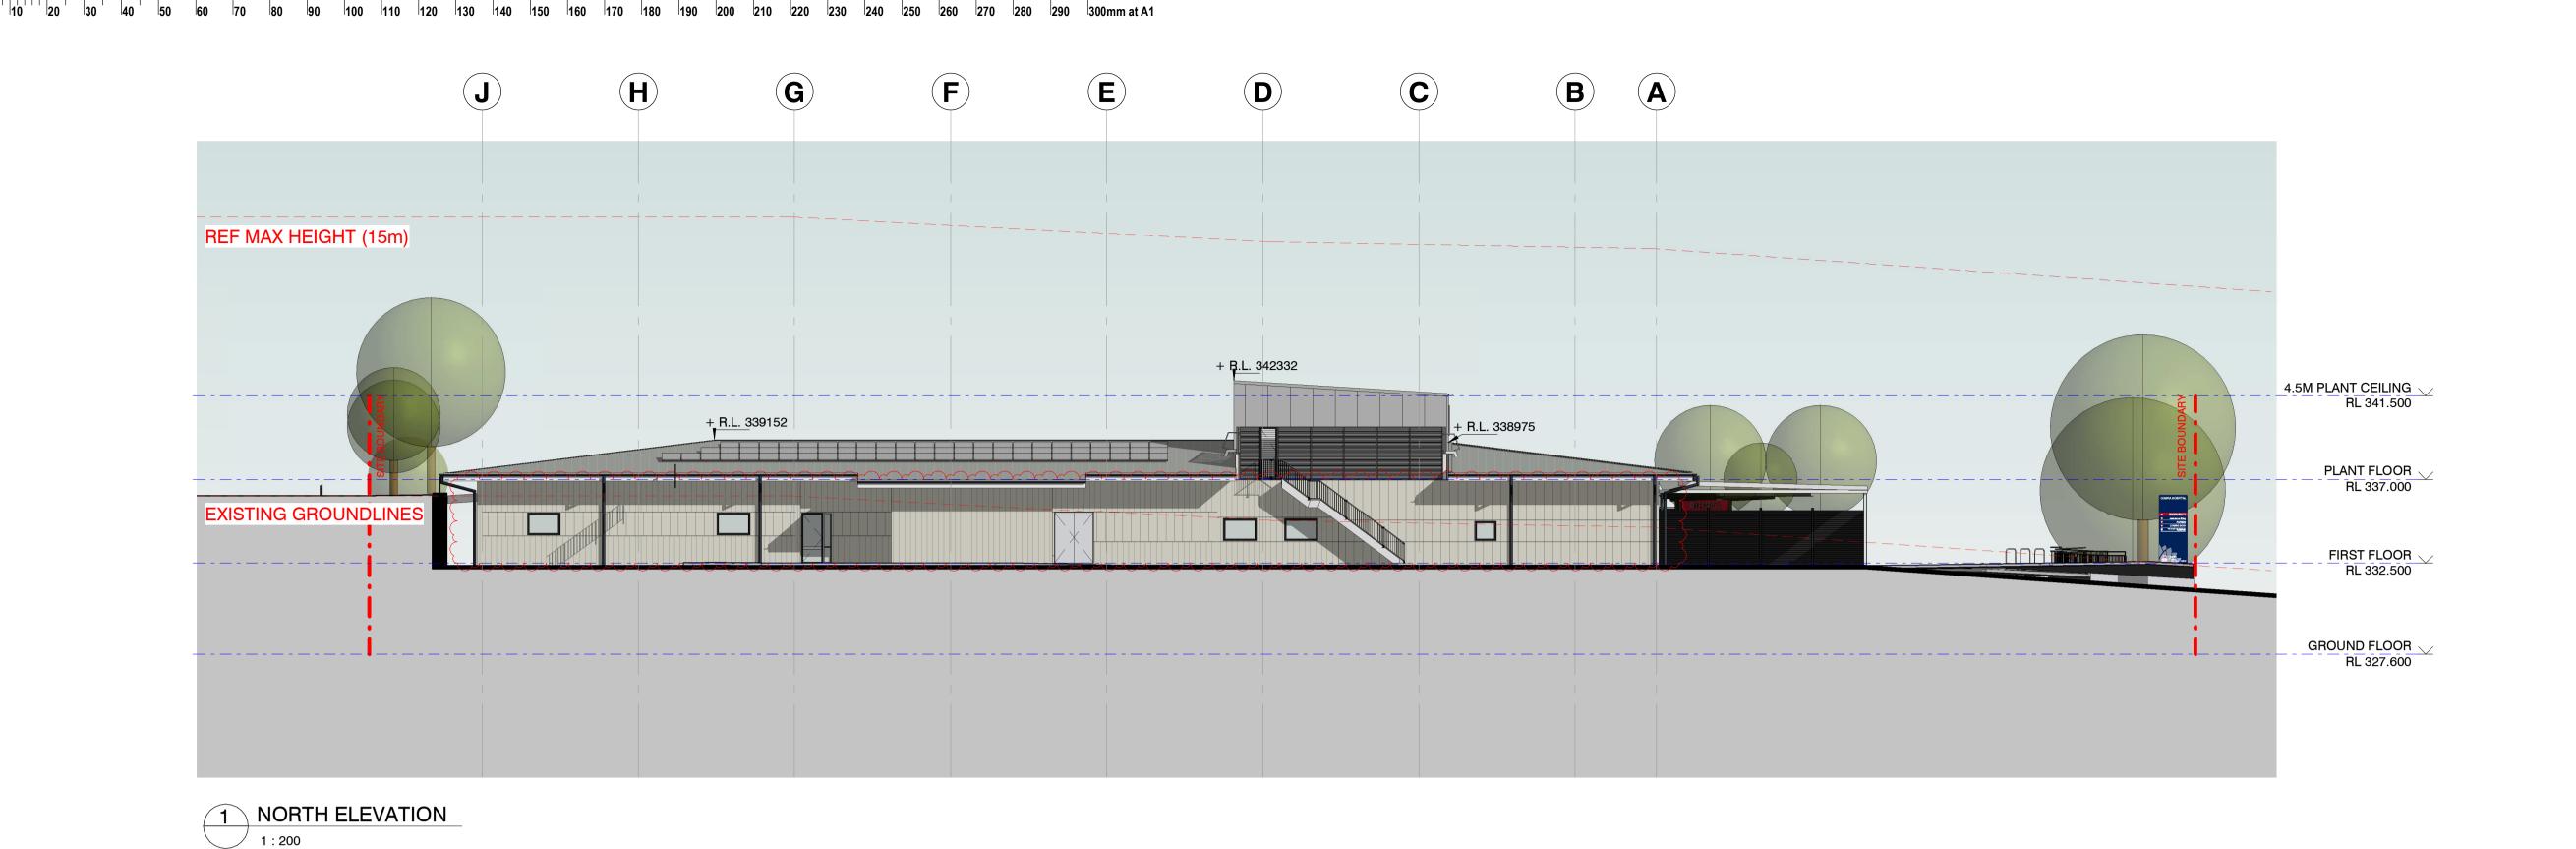

ly. Check dimensions on Site. Report discrepancies immediately.



**AUTHORISED FOR ISSUE** DIRECTOR SIGN OFF DATE F 18/12/2023 ADDENDUM REF SUBMISSION
E 18/12/2023 ADDENDUM REF SUBMISSION D 12/12/2023 ADDENDUM REF SUBMISSION
C 09/12/22 ISSUED FOR REF B 25/11/22 REVISED DRAFT REF
A 18/11/22 PRELIMINARY DRAFT REF ISSUE DATE SUBJECT



Infrastructure

SERVICES

STRUCTURE & CIVIL





SITE IMAGE
REDFERN, NSW 2016
T 8332 5600

1/33 HERBERT ST, ST LEONARDS, NSW 2065 **T** 9438 5098



T +612 9319 2955
ABN: 48 942 921 969
Nominated Architects:
Andrew Hipwell 6562
Daniel Beekwilder 6192 63 Myrtle Street

Chippendale NSW 2008 Sydney Australia djrd.com.au

COWRA HOSPITAL REDEVELOPMENT

64 LIVERPOOL STREET COWRA, NSW

DESIGN DEVELOPMENT

SHEET SIZE ORIGIN DATE 06/08/22

DESCRIPTION

GA PLAN - ROOF





2 SOUTHERN ELEVATION 1 : 200

This drawing should be read in conjunction with all relevant contracts, specifications and drawings. Dimensions are in millimetres. Levels are metres. Do not scale off drawings. Use figured dimensions only. Check dimensions on Site. Report discrepancies immediately.

NOTES



| AUTHORISED FOR ISSUE |            | DIRECTOR                |        |
|----------------------|------------|-------------------------|--------|
| SIGN                 | OFF DATE   |                         |        |
| F                    | 18/12/2023 | ADDENDUM REF SUBMISSION | JM     |
| Е                    | 12/12/2023 | ADDENDUM REF SUBMISSION | GF     |
| D                    | 09/12/22   | ISSUED FOR REF          | GF     |
| С                    | 25/11/22   | REVISED DRAFT