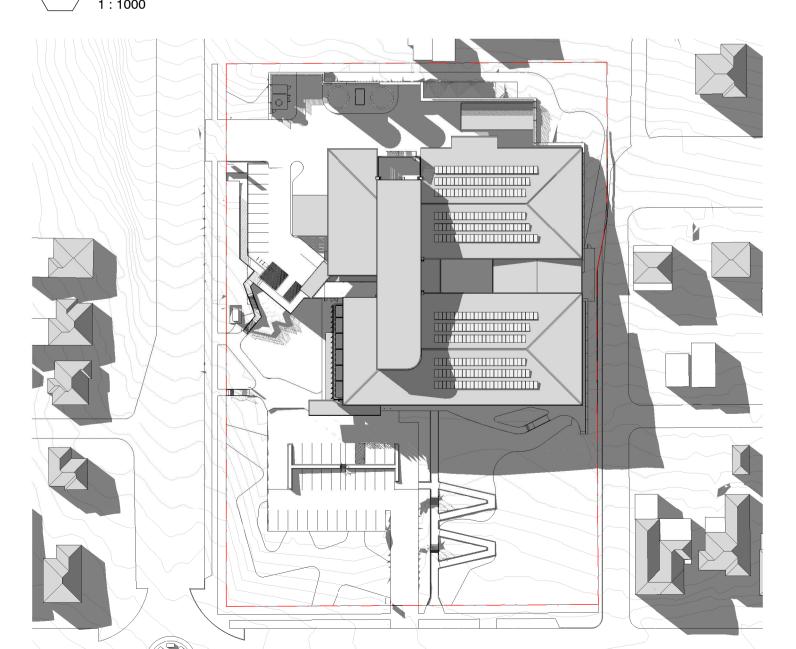

NOTES

SITE PLAN LEGEND

TREES - REFER LANDSCAPE PLAN

EXISTING SURROUNDING BUILDING

MAIN ENTRY TO FRONT OF HOUSE

RETAINING WALL — 5.5 METER SETBACK

SITE BOUNDARY SIGNAGE AND WAYFINDING. REFER TO DWG *REF* 70 FOR DETAILS

63 Myrtle Street Chippendale NSW 2008 Sydney Australia djrd.com.au

COWRA HOSPITAL REDEVELOPMENT 64 LIVERPOOL STREET COWRA, NSW

DESIGN DEVELOPMENT

SHEET SIZE ORIGIN DATE 11/17/22

Author 1:400 DESCRIPTION SITE PLAN