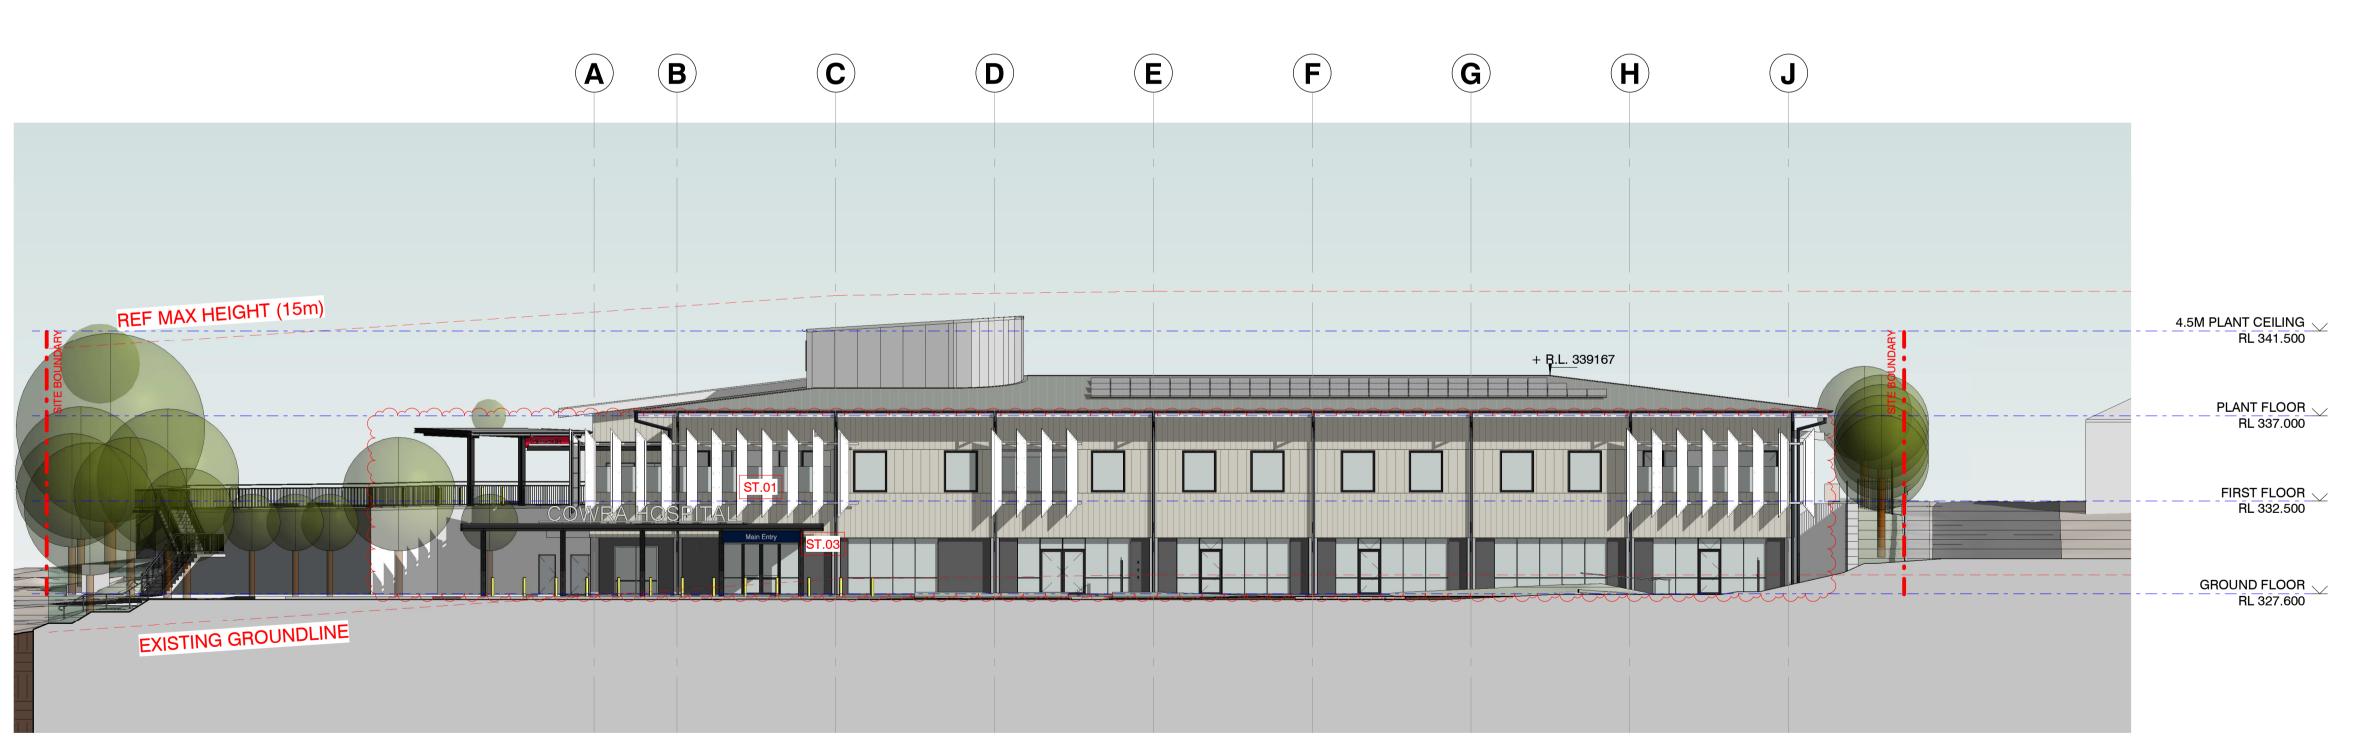

**ELEVATIONS - SHEET 1** 

EAST ELEVATION

| 10 | 20 | 30 | 40 | 50 | 60 | 70 | 80 | 90 | 100 | 110 | 120 | 130 | 140 | 150 | 160 | 170 | 180 | 190 | 200 | 210 | 220 | 230 | 240 | 250 | 260 | 270 | 280 | 290 | 300mm at A1

1:200

2 EAST ELEVATION - FROM STREET 1 : 200

This drawing should be read in conjunction with all relevant contracts, specifications and drawings. Dimensions are in millimetres. Levels are metres. Do not scale off drawings. Use figured dimensions only. Check dimensions on Site. Report discrepancies immediately.