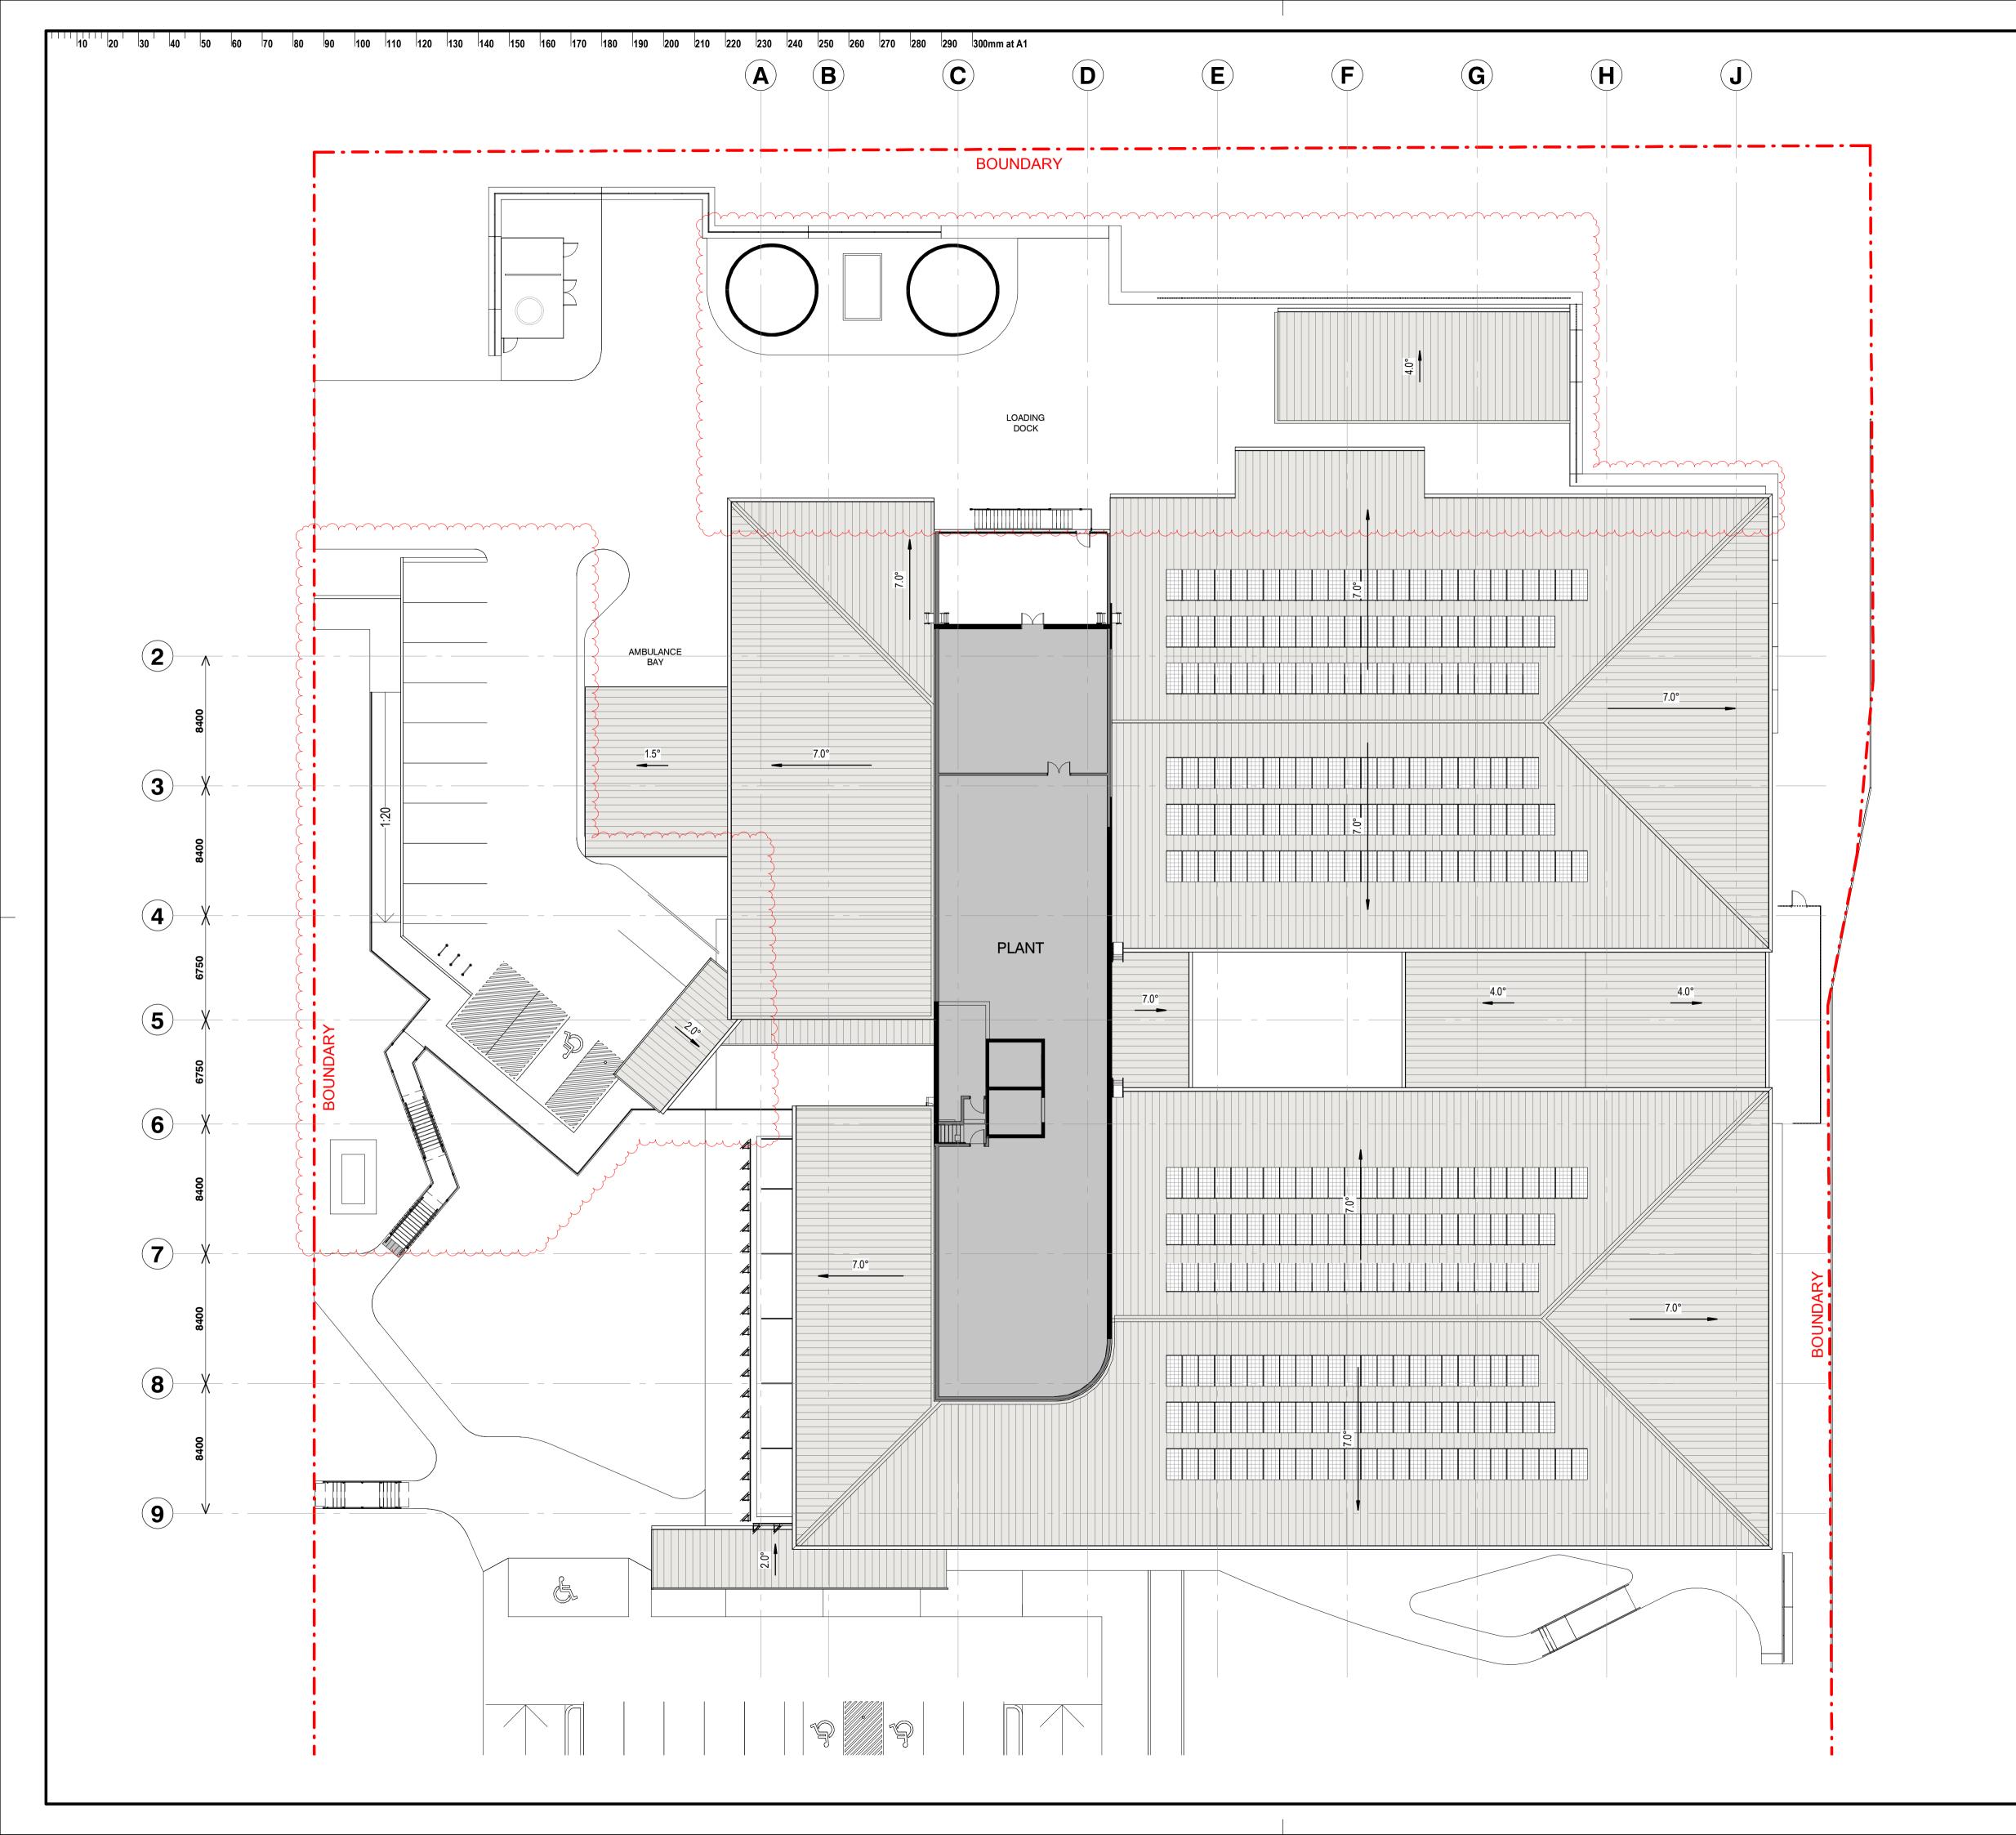

T +612 9319 2955
ABN: 48 942 921 969
Nominated Architects:
Andrew Hipwell 6562
Daniel Beekwilder 6192

63 Myrtle Street Chippendale NSW 2008 Sydney Australia djrd.com.au

COWRA HOSPITAL REDEVELOPMENT 64 LIVERPOOL STREET

COWRA, NSW

DESIGN DEVELOPMENT

SHEET SIZE ORIGIN DATE 02/07/22

DESCRIPTION

GA PLAN - PLANT FLOOR

This drawing should be read in conjunction with all relevant contracts, specifications and drawings. Dimensions are in millimetres. Levels are metres. Do not scale off drawings. Use figured dimensions only. Check dimensions on Site. Report discrepancies immediately.